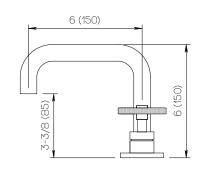

# **Product Specifications**

Series Program 1.1

D02 Spout

Handle IND (Industrial)

(3) Holes @ Ø1-3/8" (35mm) Mounting

Drain Included Features

Zero-Lead Brass

Ceramic Disc Cartridge

Dimensions Inches (mm)