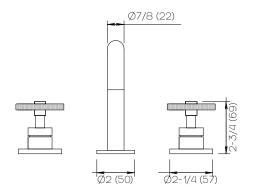

# **Product Specifications**

Series Program 1.1

D02 Spout

Handle IND (Industrial)

(3) Holes @ Ø1-3/8" (35mm) Mounting

Drain Included Features

Zero-Lead Brass

Ceramic Disc Cartridge

Dimensions Inches (mm)