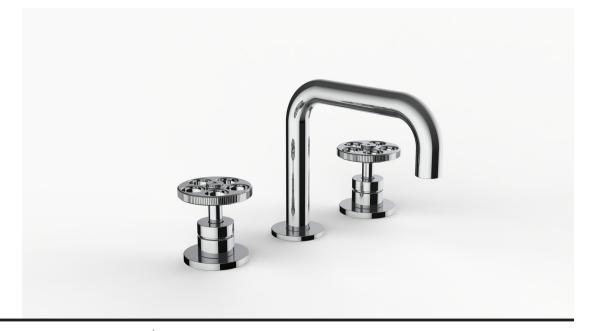

# **Product Specifications**

Series Program 1.1

D02 Spout

Handle IND (Industrial)

(3) Holes @ Ø1-3/8" (35mm) Mounting

Drain Included Features

Zero-Lead Brass

Ceramic Disc Cartridge