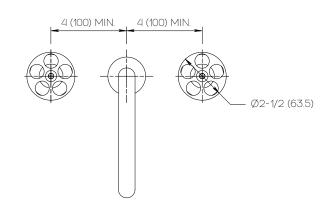

# **Product Specifications**

Series Program 1.1

D02 Spout

Handle IND (Industrial)

(3) Holes @ Ø1-3/8" (35mm) Mounting

Drain Included Features

Zero-Lead Brass

Ceramic Disc Cartridge

Dimensions Inches (mm)