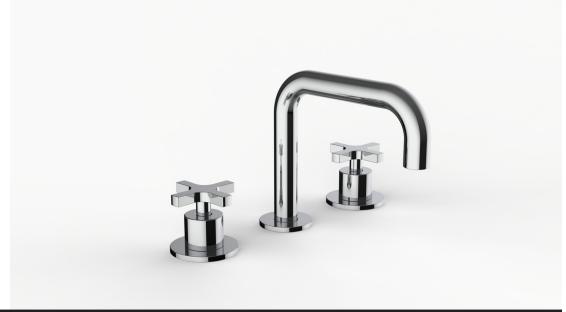

## **Product Specifications**

Series Program 1.1

D02 Spout

Handle H24 (Helix)

(3) Holes @ Ø1-3/8" (35mm) Mounting

Drain Included Features

Zero-Lead Brass

Ceramic Disc Cartridge