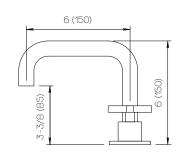

## **Product Specifications**

Series Program 1.1

D02 Spout

Handle H24 (Helix)

(3) Holes @ Ø1-3/8" (35mm) Mounting

Drain Included Features

Zero-Lead Brass

Ceramic Disc Cartridge

Dimensions Inches (mm)