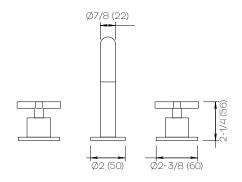

## **Product Specifications**

Series Program 1.1

D02 Spout

Handle H24 (Helix)

(3) Holes @ Ø1-3/8" (35mm) Mounting

Drain Included Features

Zero-Lead Brass

Ceramic Disc Cartridge

Dimensions Inches (mm)