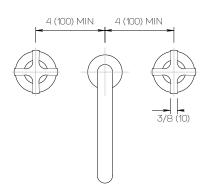

## **Product Specifications**

Series Program 1.1

D02 Spout

Handle H24 (Helix)

(3) Holes @ Ø1-3/8" (35mm) Mounting

Drain Included Features

Zero-Lead Brass

Ceramic Disc Cartridge

Dimensions Inches (mm)