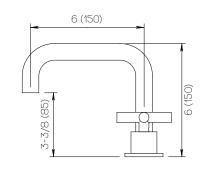

## **Product Specifications**

Series Program 1.1

D02 Spout Handle H19

(3) Holes @ Ø1-3/8" (35mm) Mounting

Drain Included Features

Zero-Lead Brass

Ceramic Disc Cartridge

1.2 gpm

Dimensions Inches (mm)