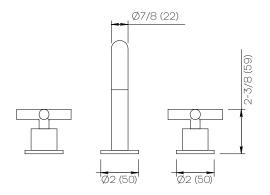

## **Product Specifications**

Series Program 1.1

D02 Spout Handle H19

(3) Holes @ Ø1-3/8" (35mm) Mounting

Drain Included Features

Zero-Lead Brass

Ceramic Disc Cartridge

1.2 gpm

Dimensions Inches (mm)