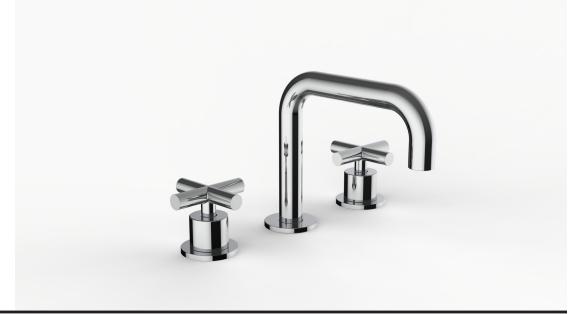

## **Product Specifications**

Series Program 1.1

D02 Spout Handle H19

(3) Holes @ Ø1-3/8" (35mm) Mounting

Drain Included Features

Zero-Lead Brass

Ceramic Disc Cartridge

1.2 gpm