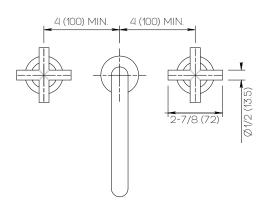

## **Product Specifications**

Series Program 1.1

D02 Spout Handle H19

(3) Holes @ Ø1-3/8" (35mm) Mounting

Drain Included Features

Zero-Lead Brass

Ceramic Disc Cartridge

1.2 gpm

Dimensions Inches (mm)