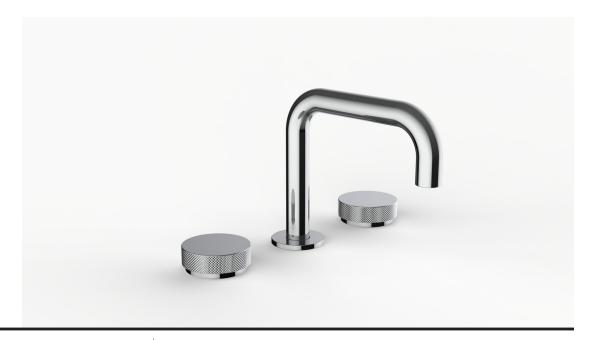

## **Product Specifications**

Series Program 1.0

D02 Spout Handle H16

(3) Holes @ Ø1-3/8" (35mm) Mounting

Drain Included **Features** 

Zero-Lead Brass

Ceramic Disc Cartridge

1.2 gpm