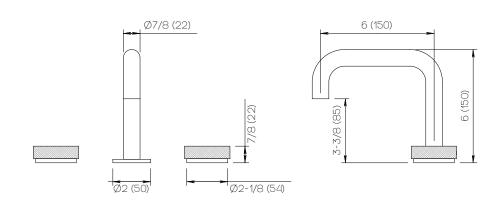

## **Product Specifications**

Series Program 1.0

D02 Spout Handle H16

(3) Holes @ Ø1-3/8" (35mm) Mounting

Drain Included **Features** 

Zero-Lead Brass

Ceramic Disc Cartridge

1.2 gpm

Dimensions Inches (mm)