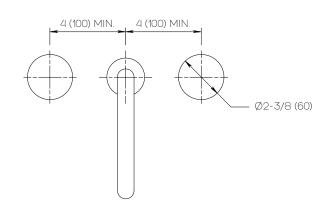

## **Product Specifications**

Series Program 1.0

D02 Spout Handle H16

(3) Holes @ Ø1-3/8" (35mm) Mounting

Drain Included **Features** 

Zero-Lead Brass

Ceramic Disc Cartridge

1.2 gpm

Dimensions Inches (mm)