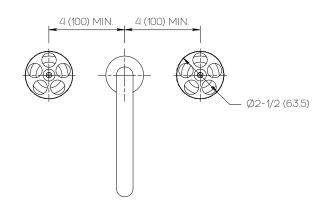

## **Product Specifications**

Series Program 1.1

Spout D02

Handle H14 (Industrial)

See Handle Components Below

Mounting (3) Holes @ Ø1-3/8" (35mm)

Features Drain Included

Zero-Lead Brass

**Dimensions** Inches (mm)