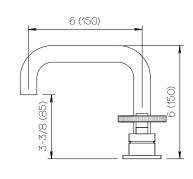

## **Product Specifications**

Series Program 1.1

Spout D02

Handle H14 (Industrial)

See Handle Components Below

Mounting (3) Holes @ Ø1-3/8" (35mm)

Features Drain Included

Zero-Lead Brass

**Dimensions** Inches (mm)