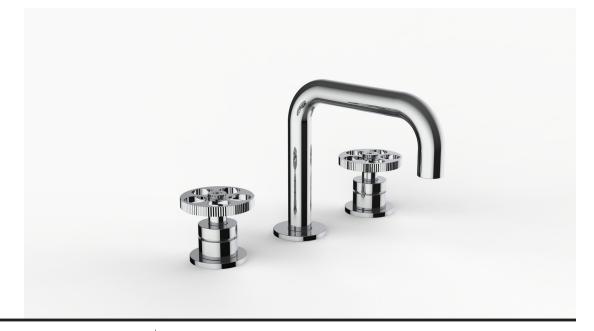

## **Product Specifications**

Series Program 1.1

Spout D02

Handle H14 (Industrial)

See Handle Components Below

Mounting (3) Holes @ Ø1-3/8" (35mm)

Features Drain Included

Zero-Lead Brass

Ceramic Disc Cartridge

1.2 gpm

Handle

H14 Wheel H14-301-HDL-\*

**Handle Base** 

Groove H14-301-BASE-G-\*