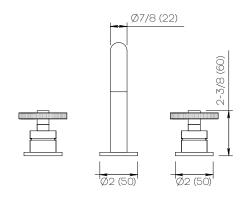

## **Product Specifications**

Series Program 1.1

Spout D02

Handle H14 (Industrial)

See Handle Components Below

Mounting (3) Holes @ Ø1-3/8" (35mm)

Features Drain Included

Zero-Lead Brass

**Dimensions** Inches (mm)