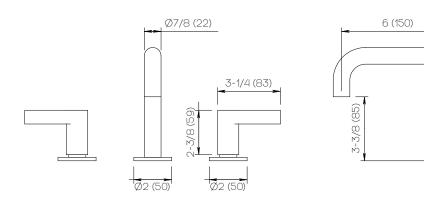

Dimensions Inches (mm)

## Important

Dimensions are nominal and may vary within the range of tolerances established by ANSI Standard A112.18.1. These measurements are subject to change or cancellation. No responsibility is assumed for use of superceded or voided pages.