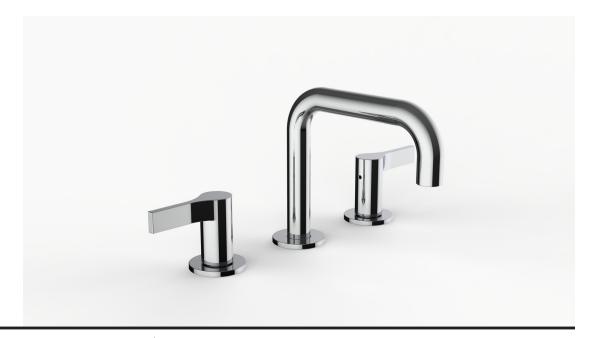

### **Product Specifications**

Series Program 1.0

D02 Spout Handle H08

(3) Holes @ Ø1-3/8" (35mm) Mounting

Drain Included Features

Zero-Lead Brass

Ceramic Disc Cartridge

1.2 gpm