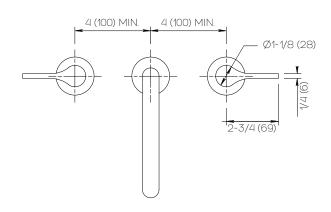

Dimensions Inches (mm)

## Important

Dimensions are nominal and may vary within the range of tolerances established by ANSI Standard A112.18.1. These measurements are subject to change or cancellation. No responsibility is assumed for use of superceded or voided pages.