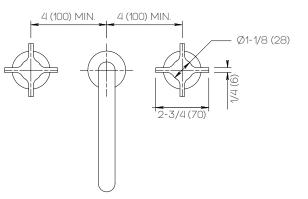

### **Product Specifications**

| Series   | Program 1.0                |
|----------|----------------------------|
| Spout    | D02                        |
| Handle   | H07                        |
| Mounting | (3) Holes @ Ø1-3/8″ (35mm) |
| Features | Drain Included             |
|          | Zero-Lead Brass            |
|          | Ceramic Disc Cartridge     |
|          | 1.2 gpm                    |

Dimensions Inches (mm)

www.davincibath.com www.afnewyork.com Info@afnewyork.com 02/07/2023