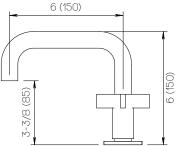

### **Product Specifications**

| Series   | Program 1.0                |
|----------|----------------------------|
| Spout    | D02                        |
| Handle   | H07                        |
| Mounting | (3) Holes @ Ø1-3/8″ (35mm) |
| Features | Drain Included             |
|          | Zero-Lead Brass            |
|          | Ceramic Disc Cartridge     |
|          | 1.2 gpm                    |

Dimensions Inches (mm)

www.davincibath.com www.afnewyork.com Info@afnewyork.com 02/07/2023