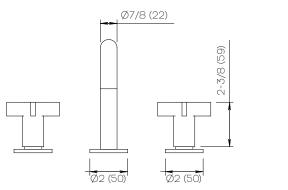

### **Product Specifications**

| Series   | Program 1.0                |
|----------|----------------------------|
| Spout    | D02                        |
| Handle   | H07                        |
| Mounting | (3) Holes @ Ø1-3/8″ (35mm) |
| Features | Drain Included             |
|          | Zero-Lead Brass            |
|          | Ceramic Disc Cartridge     |
|          | 1.2 gpm                    |

Dimensions Inches (mm)

www.davincibath.com www.afnewyork.com Info@afnewyork.com 02/07/2023