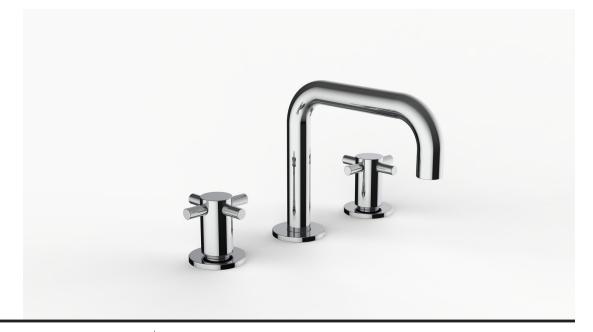

## **Product Specifications**

Series Program 1.0

D02 Spout Handle H06

(3) Holes @ Ø1-3/8" (35mm) Mounting

Drain Included Features

Zero-Lead Brass

Ceramic Disc Cartridge

1.2 gpm

## \*Finish

For a selection of available standard finishes, please contact your AF Account Manager, or consult www.davincibath.com. Custom finishes