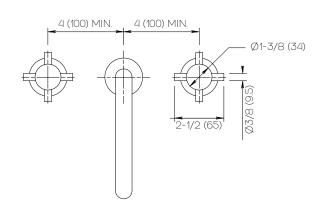

## **Product Specifications**

Series Program 1.0

D02 Spout Handle H06

(3) Holes @ Ø1-3/8" (35mm) Mounting

Drain Included Features

Zero-Lead Brass

Ceramic Disc Cartridge

1.2 gpm

## Important

Dimensions are nominal and may vary within the range of tolerances established by ANSI Standard A112.18.1. These measurements are subject to change or cancellation. No responsibility is assumed for use of superceded or voided pages.

Dimensions Inches (mm)