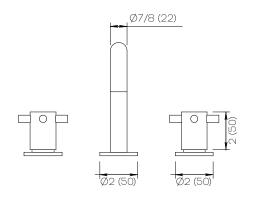

## **Product Specifications**

Series Program 1.0

D02 Spout Handle H06

(3) Holes @ Ø1-3/8" (35mm) Mounting

Drain Included Features

Zero-Lead Brass

Ceramic Disc Cartridge

1.2 gpm

## Important

Dimensions are nominal and may vary within the range of tolerances established by ANSI Standard A112.18.1. These measurements are subject to change or cancellation. No responsibility is assumed for use of superceded or voided pages.

Dimensions Inches (mm)