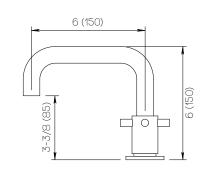

## **Product Specifications**

Series Program 1.0

D02 Spout Handle H06

(3) Holes @ Ø1-3/8" (35mm) Mounting

Drain Included Features

Zero-Lead Brass

Ceramic Disc Cartridge

1.2 gpm

## Important

Dimensions are nominal and may vary within the range of tolerances established by ANSI Standard A112.18.1. These measurements are subject to change or cancellation. No responsibility is assumed for use of superceded or voided pages.

Dimensions Inches (mm)