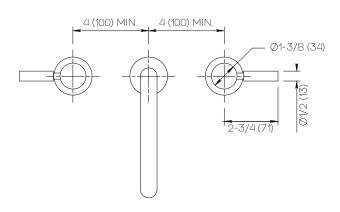

### **Product Specifications**

Series Program 1.0

D02 Spout Handle H05

(3) Holes @ Ø1-3/8" (35mm) Mounting

Drain Included Features

Zero-Lead Brass

Ceramic Disc Cartridge

1.2 gpm

Dimensions Inches (mm)