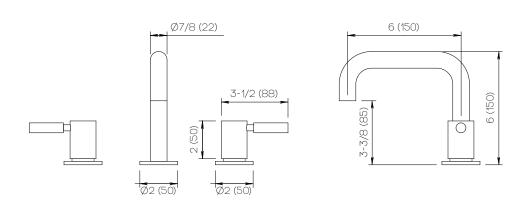

### **Product Specifications**

Series Program 1.0

D02 Spout Handle H05

(3) Holes @ Ø1-3/8" (35mm) Mounting

Drain Included Features

Zero-Lead Brass

Ceramic Disc Cartridge

1.2 gpm

Dimensions Inches (mm)