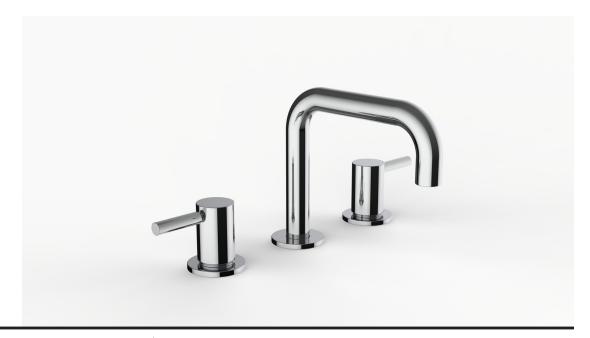

### **Product Specifications**

Series Program 1.0

D02 Spout Handle H05

(3) Holes @ Ø1-3/8" (35mm) Mounting

Drain Included Features

Zero-Lead Brass

Ceramic Disc Cartridge

1.2 gpm