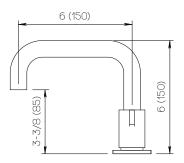

### **Product Specifications**

| Series   | Program 1.0                |
|----------|----------------------------|
| Spout    | D02                        |
| Handle   | H04                        |
| Mounting | (3) Holes @ Ø1-3/8" (35mm) |
| Features | Drain Included             |
|          | Zero-Lead Brass            |
|          | Ceramic Disc Cartridge     |
|          | 1.2 gpm                    |

Dimensions Inches (mm)

www.davincibath.com www.afnewyork.com Info@afnewyork.com 02/07/2023