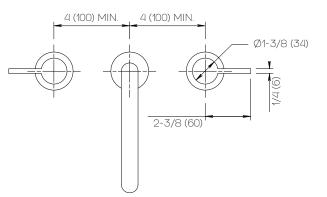

### **Product Specifications**

| Series   | Program 1.0                |
|----------|----------------------------|
| Spout    | D02                        |
| Handle   | H04                        |
| Mounting | (3) Holes @ Ø1-3/8" (35mm) |
| Features | Drain Included             |
|          | Zero-Lead Brass            |
|          | Ceramic Disc Cartridge     |
|          | 1.2 gpm                    |

Dimensions Inches (mm)

www.davincibath.com www.afnewyork.com Info@afnewyork.com 02/07/2023