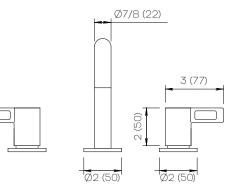

### **Product Specifications**

| Series   | Program 1.0                |
|----------|----------------------------|
| Spout    | D02                        |
| Handle   | H04                        |
| Mounting | (3) Holes @ Ø1-3/8" (35mm) |
| Features | Drain Included             |
|          | Zero-Lead Brass            |
|          | Ceramic Disc Cartridge     |
|          | 1.2 gpm                    |

Dimensions Inches (mm)

www.davincibath.com www.afnewyork.com Info@afnewyork.com 02/07/2023