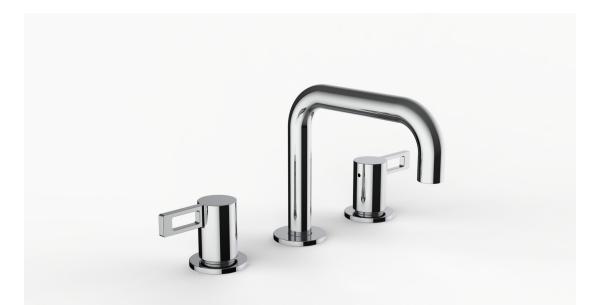

### **Product Specifications**

| Series   | Program 1.0                |
|----------|----------------------------|
| Spout    | D02                        |
| Handle   | H04                        |
| Mounting | (3) Holes @ Ø1-3/8" (35mm) |
| Features | Drain Included             |
|          | Zero-Lead Brass            |
|          | Ceramic Disc Cartridge     |
|          | 1.2 gpm                    |