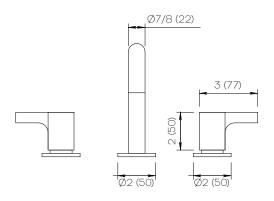

## **Product Specifications**

Series Program 1.0

D02 Spout Handle H02

(3) Holes @ Ø1-3/8" (35mm) Mounting

Drain Included Features

Zero-Lead Brass

Ceramic Disc Cartridge

1.2 gpm

Dimensions Inches (mm)