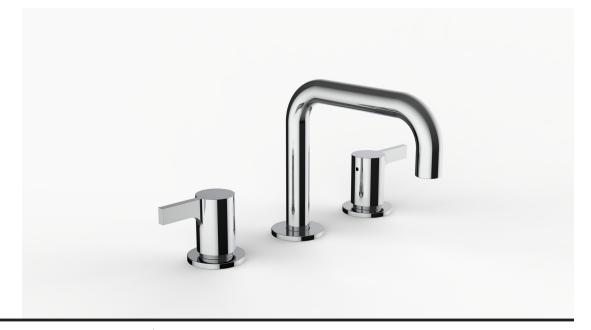

## **Product Specifications**

Series Program 1.0

D02 Spout Handle H02

(3) Holes @ Ø1-3/8" (35mm) Mounting

Drain Included Features

Zero-Lead Brass

Ceramic Disc Cartridge

1.2 gpm