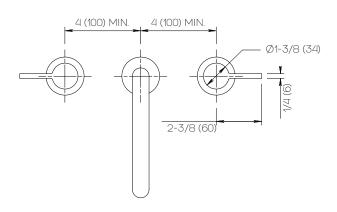

## **Product Specifications**

Series Program 1.0

D02 Spout Handle H02

(3) Holes @ Ø1-3/8" (35mm) Mounting

Drain Included Features

Zero-Lead Brass

Ceramic Disc Cartridge

1.2 gpm

Dimensions Inches (mm)