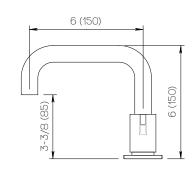

## **Product Specifications**

Series Program 1.0

D02 Spout Handle H02

(3) Holes @ Ø1-3/8" (35mm) Mounting

Drain Included Features

Zero-Lead Brass

Ceramic Disc Cartridge

1.2 gpm

Dimensions Inches (mm)