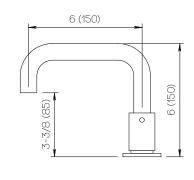

## **Product Specifications**

Series Program 1.0

D02 Spout Handle H01

(3) Holes @ Ø1-3/8" (35mm) Mounting

Drain Included Features

Zero-Lead Brass

Ceramic Disc Cartridge

1.2 gpm

Dimensions Inches (mm)

## Important

Dimensions are nominal and may vary within the range of tolerances established by ANSI Standard A112.18.1. These measurements are subject to change or cancellation. No responsibility is assumed for use of superceded or voided pages.