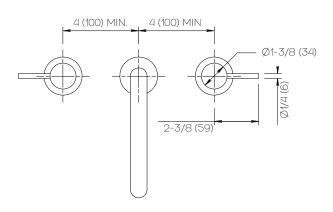

## **Product Specifications**

Series Program 1.0

D02 Spout Handle H01

(3) Holes @ Ø1-3/8" (35mm) Mounting

Drain Included Features

Zero-Lead Brass

Ceramic Disc Cartridge

1.2 gpm

Dimensions Inches (mm)

## Important

Dimensions are nominal and may vary within the range of tolerances established by ANSI Standard A112.18.1. These measurements are subject to change or cancellation. No responsibility is assumed for use of superceded or voided pages.