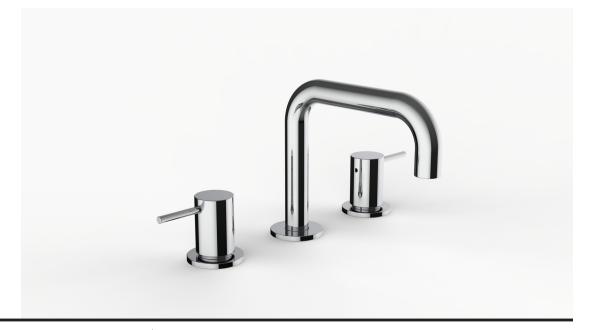

## **Product Specifications**

Series Program 1.0

D02 Spout Handle H01

(3) Holes @ Ø1-3/8" (35mm) Mounting

Drain Included Features

Zero-Lead Brass

Ceramic Disc Cartridge

1.2 gpm

## \*Finish

For a selection of available standard finishes, please contact your AF Account Manager, or consult www.davincibath.com. Custom finishes