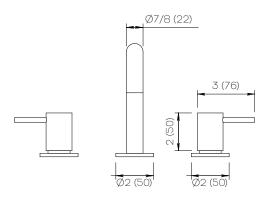

## **Product Specifications**

Series Program 1.0

D02 Spout Handle H01

(3) Holes @ Ø1-3/8" (35mm) Mounting

Drain Included Features

Zero-Lead Brass

Ceramic Disc Cartridge

1.2 gpm

Dimensions Inches (mm)

## Important

Dimensions are nominal and may vary within the range of tolerances established by ANSI Standard A112.18.1. These measurements are subject to change or cancellation. No responsibility is assumed for use of superceded or voided pages.