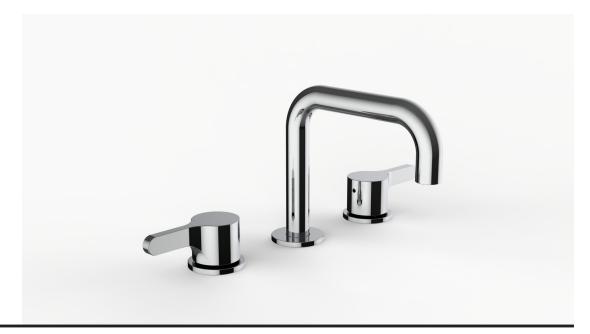

## **Product Specifications**

Series Program 1.0

D02 Spout Handle 56

(3) Holes @ Ø1-3/8" (35mm) Mounting

Drain Included Features

Zero-Lead Brass

Ceramic Disc Cartridge

1.2 gpm