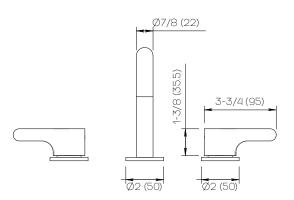

## **Product Specifications**

Series Program 1.0

D02 Spout Handle 56

(3) Holes @ Ø1-3/8" (35mm) Mounting

Drain Included Features

Zero-Lead Brass

Ceramic Disc Cartridge

1.2 gpm

Dimensions Inches (mm)