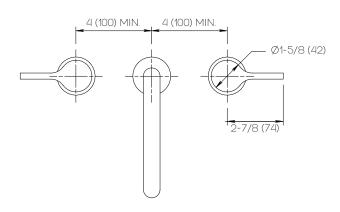

## **Product Specifications**

Series Program 1.0

D02 Spout Handle 56

(3) Holes @ Ø1-3/8" (35mm) Mounting

Drain Included Features

Zero-Lead Brass

Ceramic Disc Cartridge

1.2 gpm

Dimensions Inches (mm)