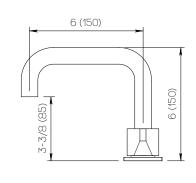

## **Product Specifications**

Series Program 1.0

D02 Spout Handle 56

(3) Holes @ Ø1-3/8" (35mm) Mounting

Drain Included Features

Zero-Lead Brass

Ceramic Disc Cartridge

1.2 gpm

Dimensions Inches (mm)