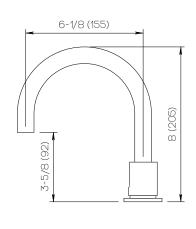

## **Product Specifications**

Series Program 1.0

D01 Spout Handle S3S

(3) Holes @ Ø1-3/8" (35mm) Mounting

Drain Included Features

Zero-Lead Brass

Ceramic Disc Cartridge

1.2 gpm

Dimensions Inches (mm)