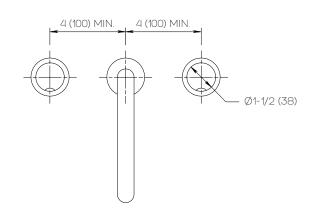

## **Product Specifications**

Series Program 1.0

D01 Spout Handle S3S

(3) Holes @ Ø1-3/8" (35mm) Mounting

Drain Included Features

Zero-Lead Brass

Ceramic Disc Cartridge

1.2 gpm

Dimensions Inches (mm)