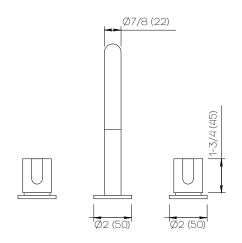

## **Product Specifications**

Series Program 1.0

D01 Spout Handle S3S

(3) Holes @ Ø1-3/8" (35mm) Mounting

Drain Included Features

Zero-Lead Brass

Ceramic Disc Cartridge

1.2 gpm

Dimensions Inches (mm)