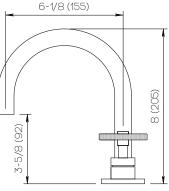

## **Product Specifications**

| Series   | Program 1.1                |
|----------|----------------------------|
| Spout    | D01                        |
| Handle   | IND (Industrial)           |
| Mounting | (3) Holes @ Ø1-3/8″ (35mm) |
| Features | Drain Included             |
|          | Zero-Lead Brass            |
|          | Ceramic Disc Cartridge     |
|          | 1.2 gpm                    |

Dimensions Inches (mm)

www.davincibath.com www.afnewyork.com Info@afnewyork.com . 02/28/2023