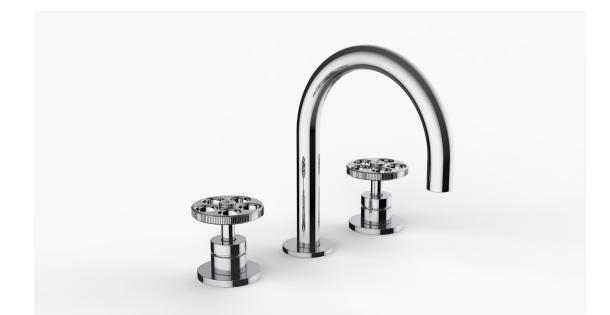

## **Product Specifications**

| Series   | Program 1.1                |
|----------|----------------------------|
| Spout    | D01                        |
| Handle   | IND (Industrial)           |
| Mounting | (3) Holes @ Ø1-3/8″ (35mm) |
| Features | Drain Included             |
|          | Zero-Lead Brass            |
|          | Ceramic Disc Cartridge     |
|          | 1.2 gpm                    |