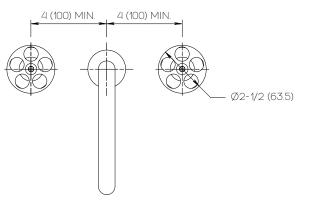

## **Product Specifications**

| Series   | Program 1.1                |
|----------|----------------------------|
| Spout    | D01                        |
| Handle   | IND (Industrial)           |
| Mounting | (3) Holes @ Ø1-3/8″ (35mm) |
| Features | Drain Included             |
|          | Zero-Lead Brass            |
|          | Ceramic Disc Cartridge     |
|          | 1.2 gpm                    |

Dimensions Inches (mm)

www.davincibath.com www.afnewyork.com Info@afnewyork.com . 02/28/2023