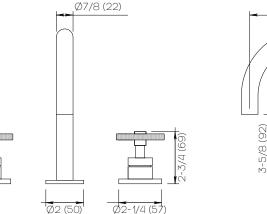

## **Product Specifications**

| Series   | Program 1.1                |
|----------|----------------------------|
| Spout    | D01                        |
| Handle   | IND (Industrial)           |
| Mounting | (3) Holes @ Ø1-3/8″ (35mm) |
| Features | Drain Included             |
|          | Zero-Lead Brass            |
|          | Ceramic Disc Cartridge     |
|          | 1.2 gpm                    |

Dimensions Inches (mm)

www.davincibath.com www.afnewyork.com Info@afnewyork.com . 02/28/2023