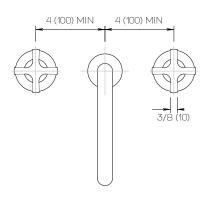

## **Product Specifications**

Series Program 1.1

D01 Spout

Handle H24 (Helix)

(3) Holes @ Ø1-3/8" (35mm) Mounting

Drain Included Features

Zero-Lead Brass

Ceramic Disc Cartridge

Dimensions Inches (mm)