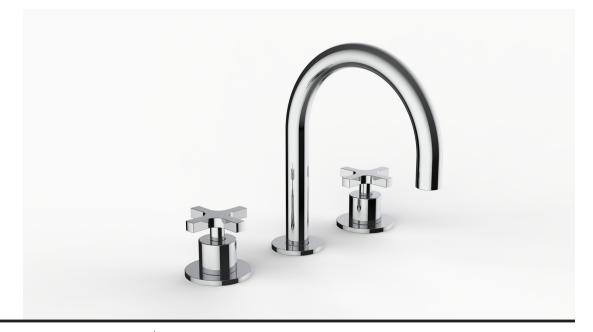

## **Product Specifications**

Series Program 1.1

D01 Spout

Handle H24 (Helix)

(3) Holes @ Ø1-3/8" (35mm) Mounting

Drain Included Features

Zero-Lead Brass

Ceramic Disc Cartridge