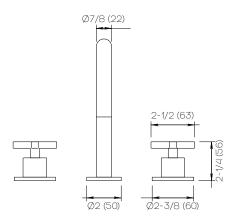

## **Product Specifications**

Series Program 1.1

D01 Spout

Handle H24 (Helix)

(3) Holes @ Ø1-3/8" (35mm) Mounting

Drain Included Features

Zero-Lead Brass

Ceramic Disc Cartridge

Dimensions Inches (mm)