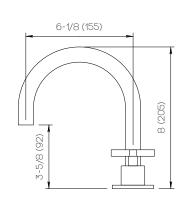

## **Product Specifications**

Series Program 1.1

D01 Spout

Handle H24 (Helix)

(3) Holes @ Ø1-3/8" (35mm) Mounting

Drain Included Features

Zero-Lead Brass

Ceramic Disc Cartridge

Dimensions Inches (mm)