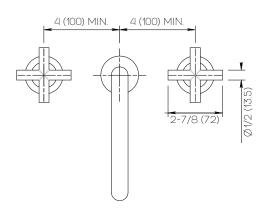

Dimensions Inches (mm)

## Important

Dimensions are nominal and may vary within the range of tolerances established by ANSI Standard A112.18.1. These measurements are subject to change or cancellation. No responsibility is assumed for use of superceded or voided pages.