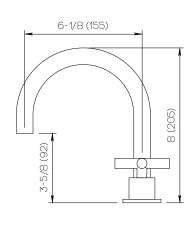

Dimensions Inches (mm)

## Important

Dimensions are nominal and may vary within the range of tolerances established by ANSI Standard A112.18.1. These measurements are subject to change or cancellation. No responsibility is assumed for use of superceded or voided pages.