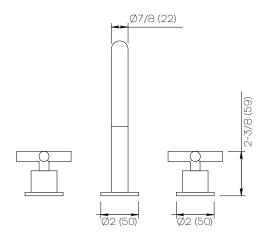

Dimensions Inches (mm)

## Important

Dimensions are nominal and may vary within the range of tolerances established by ANSI Standard A112.18.1. These measurements are subject to change or cancellation. No responsibility is assumed for use of superceded or voided pages.