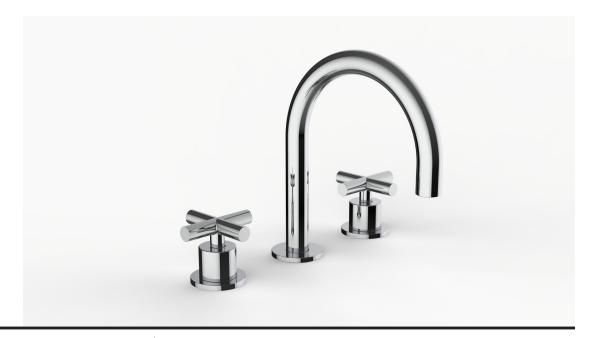

## **Product Specifications**

Series Program 1.1

D01 Spout Handle H19

(3) Holes @ Ø1-3/8" (35mm) Mounting

Drain Included Features

Zero-Lead Brass

Ceramic Disc Cartridge

1.2 gpm