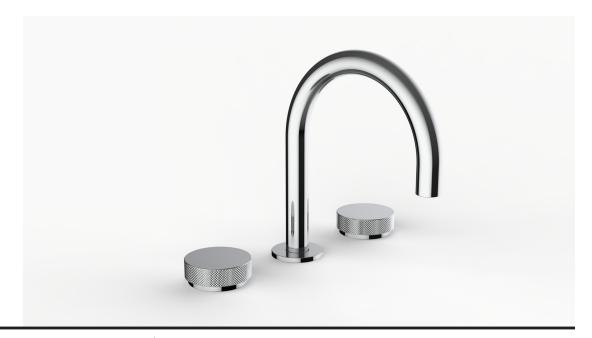

## **Product Specifications**

Series Program 1.0

D01 Spout Handle H16

(3) Holes @ Ø1-3/8" (35mm) Mounting

Drain Included **Features** 

Zero-Lead Brass

Ceramic Disc Cartridge

1.2 gpm