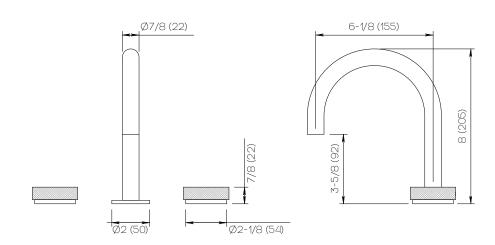

## **Product Specifications**

Series Program 1.0

D01 Spout Handle H16

(3) Holes @ Ø1-3/8" (35mm) Mounting

Drain Included **Features** 

Zero-Lead Brass

Ceramic Disc Cartridge

1.2 gpm

Dimensions Inches (mm)