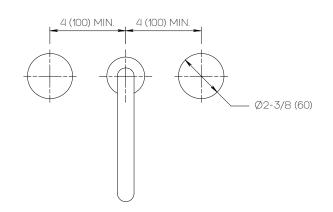

## **Product Specifications**

Series Program 1.0

D01 Spout Handle H16

(3) Holes @ Ø1-3/8" (35mm) Mounting

Drain Included **Features** 

Zero-Lead Brass

Ceramic Disc Cartridge

1.2 gpm

Dimensions Inches (mm)