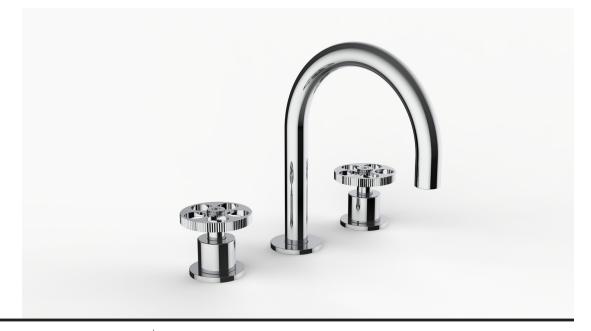

## **Product Specifications**

Series Program 1.1

D01 Spout

Handle H14 (Industrial)

See Handle Components Below

(3) Holes @ Ø1-3/8" (35mm) Mounting

Drain Included Features

Zero-Lead Brass

Ceramic Disc Cartridge

1.2 gpm

Handle

H14 Wheel H14-301-HDL-\*

**Handle Base** 

H14-301-BASE-S-\* Smooth

\*Finish

For a selection of available standard finishes, please contact your AF Account Manager, or consult www.davincibath.com. Custom finishes upon request.