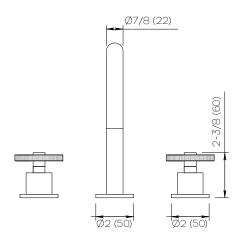

## **Product Specifications**

Series Program 1.1

D01 Spout

Handle H14 (Industrial)

See Handle Components Below

(3) Holes @ Ø1-3/8" (35mm) Mounting

Drain Included Features

Zero-Lead Brass

Dimensions Inches (mm)