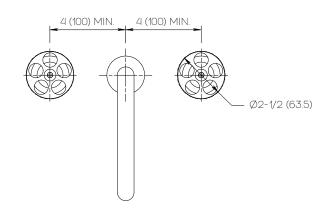

## **Product Specifications**

Series Program 1.1

D01 Spout

Handle H14 (Industrial)

See Handle Components Below

(3) Holes @ Ø1-3/8" (35mm) Mounting

Drain Included Features

Zero-Lead Brass

Dimensions Inches (mm)