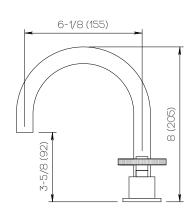

## **Product Specifications**

Series Program 1.1

D01 Spout

Handle H14 (Industrial)

See Handle Components Below

(3) Holes @ Ø1-3/8" (35mm) Mounting

Drain Included Features

Zero-Lead Brass

Dimensions Inches (mm)