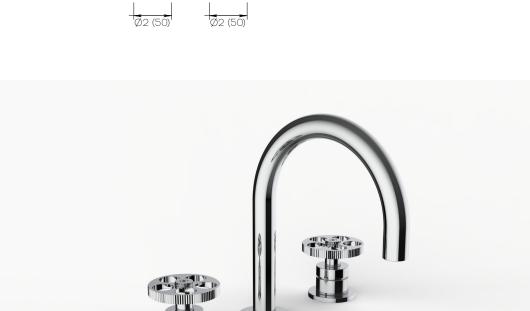

## **Product Specifications**

| Series                                                                                                                                                         | Program 1.1                     |                           |       |
|----------------------------------------------------------------------------------------------------------------------------------------------------------------|---------------------------------|---------------------------|-------|
| Spout                                                                                                                                                          | D01                             | 4 (100) MIN. 4 (100) MIN. |       |
| Handle                                                                                                                                                         | H14 (Industrial)                |                           |       |
|                                                                                                                                                                | See Handle Components Below     |                           |       |
| Mounting                                                                                                                                                       | (3) Holes @ Ø1-3/8" (35mm)      |                           |       |
| Features                                                                                                                                                       | Drain Included                  | ← Ø2-1/2 (63.5)           |       |
|                                                                                                                                                                | Zero-Lead Brass                 |                           |       |
|                                                                                                                                                                | Ceramic Disc Cartridge          |                           |       |
|                                                                                                                                                                | 1.2 gpm                         |                           |       |
| Handle                                                                                                                                                         |                                 | $\bigcup$                 |       |
| H14 Wheel                                                                                                                                                      | H14-301-HDL-*                   |                           |       |
| Handle Base                                                                                                                                                    |                                 |                           |       |
| Groove                                                                                                                                                         | H14-301-BASE-G-*                | Ø7/8 (22) 6-1/8 (155)     |       |
| *Finish                                                                                                                                                        |                                 |                           | _     |
| For a selection of available standard finishes,<br>please contact your AF Account Manager, or<br>consult www.davincibath.com. Custom finishes<br>upon request. |                                 |                           | Î     |
| Applicable Codes & Standards                                                                                                                                   |                                 |                           | (205) |
| Specified model meets or exceeds the following:                                                                                                                |                                 |                           | 00    |
| • ASME A112.18<br>• US Federal o<br>• EPA WaterSe                                                                                                              | and State material regulations. |                           | 1     |
|                                                                                                                                                                |                                 |                           | 1     |