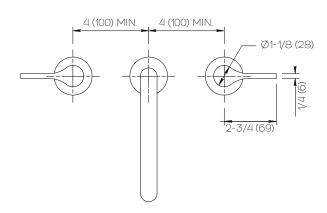

## D01-H08-100-\* Specification

(205)

# **Product Specifications**

Series Program 1.0

D01 Spout Handle H08

(3) Holes @ Ø1-3/8" (35mm) Mounting

Drain Included Features

Zero-Lead Brass

Ceramic Disc Cartridge

1.2 gpm

### \*Finish

For a selection of available standard finishes, please contact your AF Account Manager, or consult www.davincibath.com. Custom finishes

### **Applicable Codes & Standards**

Specified model meets or exceeds the following:

- ASME A112.18.1/CSA B125.1US Federal and State material regulations.
- EPA WaterSense®

## Important

Dimensions are nominal and may vary within the range of tolerances established by ANSI Standard A112.18.1. These measurements are subject to change or cancellation. No responsibility is assumed for use of superceded or voided pages.







Dimensions Inches (mm)