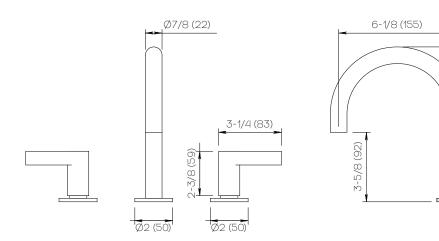

# D01-H08-100-\* Specification

(205)

# **Product Specifications**

Series Program 1.0

D01 Spout Handle H08

(3) Holes @ Ø1-3/8" (35mm) Mounting

Drain Included Features

Zero-Lead Brass

Ceramic Disc Cartridge

1.2 gpm

### \*Finish

For a selection of available standard finishes, please contact your AF Account Manager, or consult www.davincibath.com. Custom finishes

### **Applicable Codes & Standards**

Specified model meets or exceeds the following:

- ASME A112.18.1/CSA B125.1US Federal and State material regulations.
- EPA WaterSense®

## Important

Dimensions are nominal and may vary within the range of tolerances established by ANSI Standard A112.18.1. These measurements are subject to change or cancellation. No responsibility is assumed for use of superceded or voided pages.







Dimensions Inches (mm)