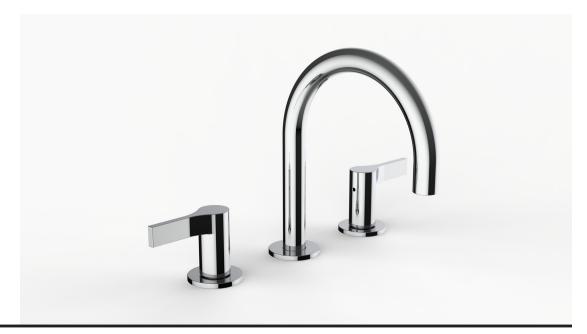

# **Product Specifications**

Series Program 1.0

D01 Spout Handle H08

(3) Holes @ Ø1-3/8" (35mm) Mounting

Drain Included Features

Zero-Lead Brass

Ceramic Disc Cartridge

1.2 gpm