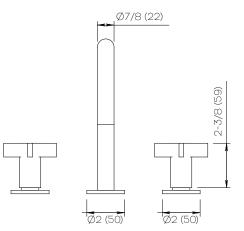

### **Product Specifications**

| Series   | Program 1.0                |
|----------|----------------------------|
| Spout    | D01                        |
| Handle   | H07                        |
| Mounting | (3) Holes @ Ø1-3/8" (35mm) |
| Features | Drain Included             |
|          | Zero-Lead Brass            |
|          | Ceramic Disc Cartridge     |
|          |                            |

## Important

Dimensions are nominal and may vary within the range of tolerances established by ANSI Standard A112.18.1. These measurements are subject to change or cancellation. No responsibility is assumed for use of superceded or voided pages.

Dimensions Inches (mm)

www.davincibath.com www.afnewyork.com Info@afnewyork.com 02/07/2023