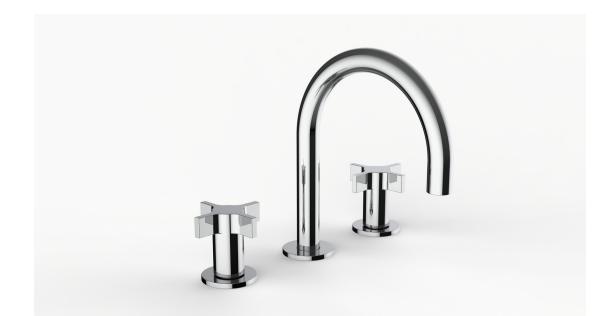

# D01-H07-100-\*

Specification

### **Product Specifications**

| Series   | Program 1.0                |
|----------|----------------------------|
| Spout    | D01                        |
| Handle   | H07                        |
| Mounting | (3) Holes @ Ø1-3/8" (35mm) |
| Features | Drain Included             |
|          | Zero-Lead Brass            |
|          | Ceramic Disc Cartridge     |
|          |                            |

### \*Finish

For a selection of available standard finishes, please contact your AF Account Manager, or consult www.davincibath.com. Custom finishes upon request.