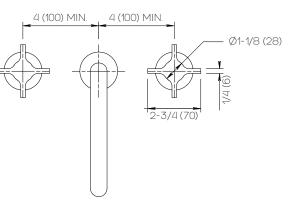

### **Product Specifications**

| Series   | Program 1.0                |
|----------|----------------------------|
| Spout    | D01                        |
| Handle   | H07                        |
| Mounting | (3) Holes @ Ø1-3/8" (35mm) |
| Features | Drain Included             |
|          | Zero-Lead Brass            |
|          | Ceramic Disc Cartridge     |
|          |                            |

## Important

Dimensions are nominal and may vary within the range of tolerances established by ANSI Standard A112.18.1. These measurements are subject to change or cancellation. No responsibility is assumed for use of superceded or voided pages.

Dimensions Inches (mm)

www.davincibath.com www.afnewyork.com Info@afnewyork.com 02/07/2023