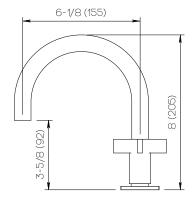

### **Product Specifications**

| Series   | Program 1.0                |
|----------|----------------------------|
| Spout    | D01                        |
| Handle   | H07                        |
| Mounting | (3) Holes @ Ø1-3/8" (35mm) |
| Features | Drain Included             |
|          | Zero-Lead Brass            |
|          | Ceramic Disc Cartridge     |
|          |                            |

## Important

Dimensions are nominal and may vary within the range of tolerances established by ANSI Standard A112.18.1. These measurements are subject to change or cancellation. No responsibility is assumed for use of superceded or voided pages.

Dimensions Inches (mm)

www.davincibath.com www.afnewyork.com Info@afnewyork.com 02/07/2023