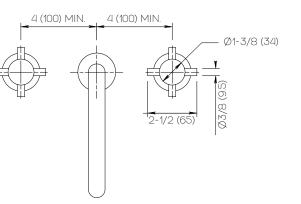

## **Product Specifications**

| Series   | Program 1.0                |
|----------|----------------------------|
| Spout    | D01                        |
| Handle   | H06                        |
| Mounting | (3) Holes @ Ø1-3/8″ (35mm) |
| Features | Drain Included             |
|          | Zero-Lead Brass            |
|          | Ceramic Disc Cartridge     |
|          |                            |

### Important

Dimensions are nominal and may vary within the range of tolerances established by ANSI Standard A112.18.1. These measurements are subject to change or cancellation. No responsibility is assumed for use of superceded or voided pages.

Dimensions Inches (mm)

www.davincibath.com www.afnewyork.com Info@afnewyork.com 02/07/2023