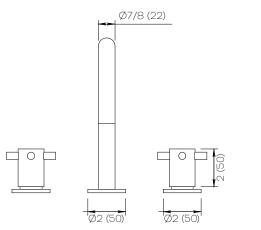

## **Product Specifications**

| Series   | Program 1.0                |
|----------|----------------------------|
| Spout    | D01                        |
| Handle   | H06                        |
| Mounting | (3) Holes @ Ø1-3/8″ (35mm) |
| Features | Drain Included             |
|          | Zero-Lead Brass            |
|          | Ceramic Disc Cartridge     |
|          |                            |

### Important

Dimensions are nominal and may vary within the range of tolerances established by ANSI Standard A112.18.1. These measurements are subject to change or cancellation. No responsibility is assumed for use of superceded or voided pages.

Dimensions Inches (mm)

www.davincibath.com www.afnewyork.com Info@afnewyork.com 02/07/2023