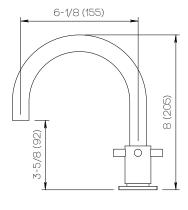

## **Product Specifications**

| Series   | Program 1.0                |
|----------|----------------------------|
| Spout    | D01                        |
| Handle   | H06                        |
| Mounting | (3) Holes @ Ø1-3/8″ (35mm) |
| Features | Drain Included             |
|          | Zero-Lead Brass            |
|          | Ceramic Disc Cartridge     |
|          |                            |

### Important

Dimensions are nominal and may vary within the range of tolerances established by ANSI Standard A112.18.1. These measurements are subject to change or cancellation. No responsibility is assumed for use of superceded or voided pages.

Dimensions Inches (mm)

www.davincibath.com www.afnewyork.com Info@afnewyork.com 02/07/2023