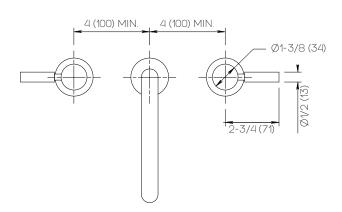

## **Product Specifications**

Series Program 1.0

D01 Spout Handle H05

(3) Holes @ Ø1-3/8" (35mm) Mounting

Drain Included Features

Zero-Lead Brass

Ceramic Disc Cartridge

1.2 gpm

Dimensions Inches (mm)