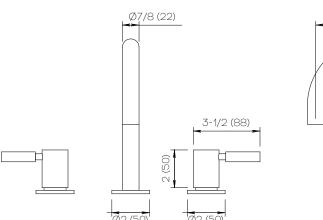

## **Product Specifications**

Series Program 1.0

D01 Spout Handle H05

(3) Holes @ Ø1-3/8" (35mm) Mounting

Drain Included Features

Zero-Lead Brass

Ceramic Disc Cartridge

1.2 gpm

Dimensions Inches (mm)