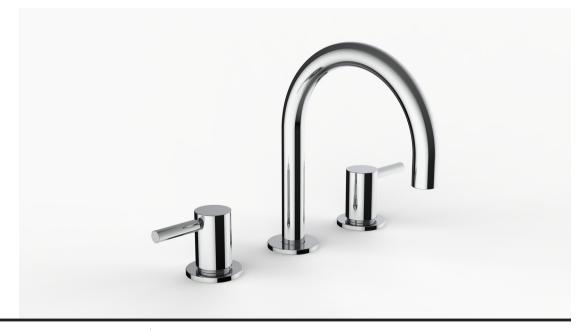

## **Product Specifications**

Series Program 1.0

D01 Spout Handle H05

(3) Holes @ Ø1-3/8" (35mm) Mounting

Drain Included Features

Zero-Lead Brass

Ceramic Disc Cartridge

1.2 gpm