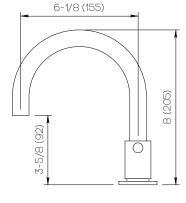

## **Product Specifications**

Series Program 1.0

D01 Spout Handle H05

(3) Holes @ Ø1-3/8" (35mm) Mounting

Drain Included Features

Zero-Lead Brass

Ceramic Disc Cartridge

1.2 gpm

Dimensions Inches (mm)