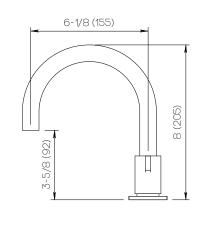

## **Product Specifications**

Series Program 1.0

D01 Spout Handle H04

(3) Holes @ Ø1-3/8" (35mm) Mounting

Drain Included Features

Zero-Lead Brass

Ceramic Disc Cartridge

1.2 gpm

Dimensions Inches (mm)