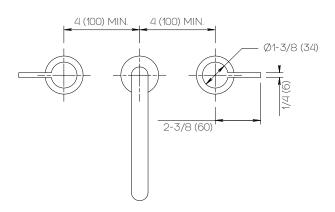

## **Product Specifications**

Series Program 1.0

D01 Spout Handle H04

(3) Holes @ Ø1-3/8" (35mm) Mounting

Drain Included Features

Zero-Lead Brass

Ceramic Disc Cartridge

1.2 gpm

Dimensions Inches (mm)