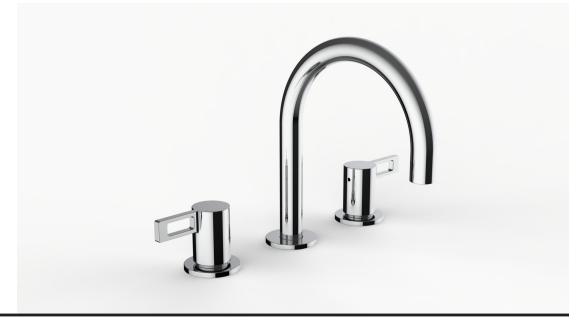

## **Product Specifications**

Series Program 1.0

D01 Spout Handle H04

(3) Holes @ Ø1-3/8" (35mm) Mounting

Drain Included Features

Zero-Lead Brass

Ceramic Disc Cartridge

1.2 gpm