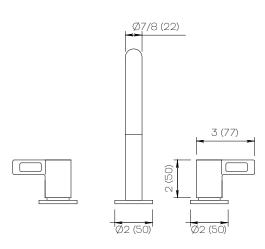

## **Product Specifications**

Series Program 1.0

D01 Spout Handle H04

(3) Holes @ Ø1-3/8" (35mm) Mounting

Drain Included Features

Zero-Lead Brass

Ceramic Disc Cartridge

1.2 gpm

Dimensions Inches (mm)