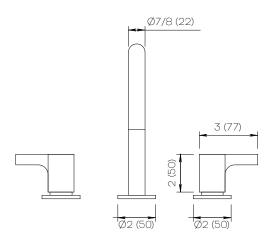

## **Product Specifications**

Series Program 1.0

D01 Spout Handle H02

(3) Holes @ Ø1-3/8" (35mm) Mounting

Drain Included Features

Zero-Lead Brass

Ceramic Disc Cartridge

1.2 gpm

Dimensions Inches (mm)