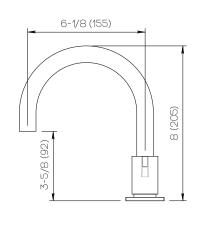

## **Product Specifications**

Series Program 1.0

D01 Spout Handle H02

(3) Holes @ Ø1-3/8" (35mm) Mounting

Drain Included Features

Zero-Lead Brass

Ceramic Disc Cartridge

1.2 gpm

Dimensions Inches (mm)