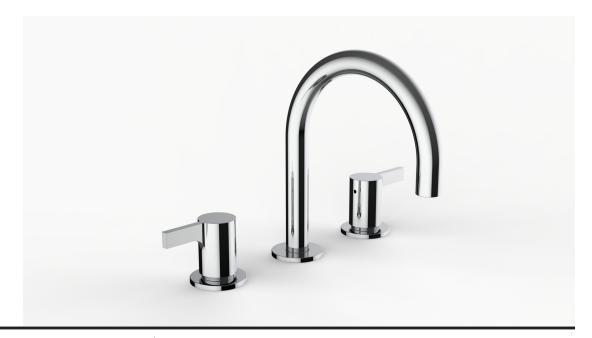

## **Product Specifications**

Series Program 1.0

D01 Spout Handle H02

(3) Holes @ Ø1-3/8" (35mm) Mounting

Drain Included Features

Zero-Lead Brass

Ceramic Disc Cartridge

1.2 gpm