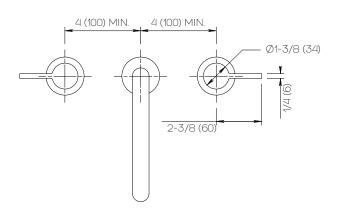

## **Product Specifications**

Series Program 1.0

D01 Spout Handle H02

(3) Holes @ Ø1-3/8" (35mm) Mounting

Drain Included Features

Zero-Lead Brass

Ceramic Disc Cartridge

1.2 gpm

Dimensions Inches (mm)