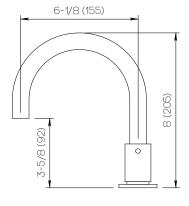

#### **Product Specifications**

| Series   | Program 1.0                |
|----------|----------------------------|
| Spout    | D01                        |
| Handle   | H01                        |
| Mounting | (3) Holes @ Ø1-3/8" (35mm) |
| Features | Drain Included             |
|          | Zero-Lead Brass            |
|          | Ceramic Disc Cartridge     |

Dimensions Inches (mm)

www.davincibath.com www.afnewyork.com Info@afnewyork.com 02/07/2023