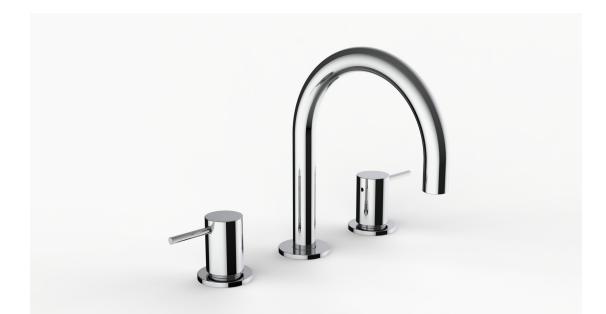

#### **Product Specifications**

| Series   | Program 1.0                |
|----------|----------------------------|
| Spout    | D01                        |
| Handle   | H01                        |
| Mounting | (3) Holes @ Ø1-3/8" (35mm) |
| Features | Drain Included             |
|          | Zero-Lead Brass            |
|          | Ceramic Disc Cartridge     |