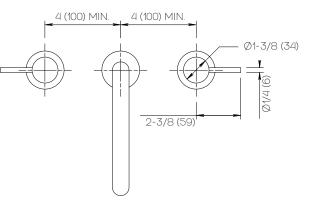

#### **Product Specifications**

| Series   | Program 1.0                |
|----------|----------------------------|
| Spout    | D01                        |
| Handle   | H01                        |
| Mounting | (3) Holes @ Ø1-3/8" (35mm) |
| Features | Drain Included             |
|          | Zero-Lead Brass            |
|          | Ceramic Disc Cartridge     |

Dimensions Inches (mm)

www.davincibath.com www.afnewyork.com Info@afnewyork.com 02/07/2023