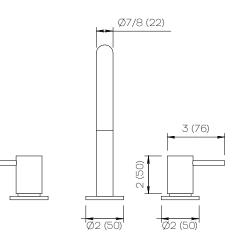

#### **Product Specifications**

| Series   | Program 1.0                |
|----------|----------------------------|
| Spout    | D01                        |
| Handle   | H01                        |
| Mounting | (3) Holes @ Ø1-3/8" (35mm) |
| Features | Drain Included             |
|          | Zero-Lead Brass            |
|          | Ceramic Disc Cartridge     |

Dimensions Inches (mm)

www.davincibath.com www.afnewyork.com Info@afnewyork.com 02/07/2023