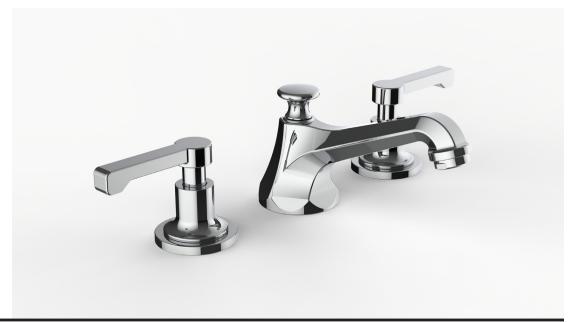

## **Product Specifications**

Series Carlyle

CAR (Carlyle) Spout Handle ZEP (Zephyr)

(3) Holes @ Ø1-3/8" (35mm) Mounting

Drain Included Features

Zero-Lead Brass

Ceramic Disc Cartridge

1.2 gpm