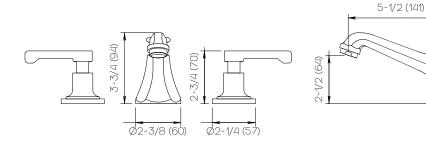

## **Product Specifications**

Series Carlyle

CAR (Carlyle) Spout Handle ZEP (Zephyr)

(3) Holes @ Ø1-3/8" (35mm) Mounting

Drain Included Features

Zero-Lead Brass

Ceramic Disc Cartridge

1.2 gpm

Dimensions Inches (mm)