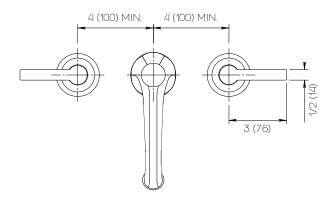

## **Product Specifications**

Series Carlyle

CAR (Carlyle) Spout Handle ZEP (Zephyr)

(3) Holes @ Ø1-3/8" (35mm) Mounting

Drain Included Features

Zero-Lead Brass

Ceramic Disc Cartridge

1.2 gpm

Dimensions Inches (mm)