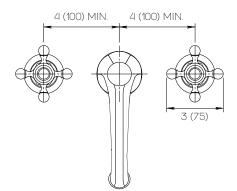

## **Product Specifications**

| Series   | Carlyle                    |
|----------|----------------------------|
| Spout    | CAR (Carlyle)              |
| Handle   | SUT (Sutton)               |
| Mounting | (3) Holes @ Ø1-3/8" (35mm) |
| Features | Drain Included             |
|          | Zero-Lead Brass            |
|          | Ceramic Disc Cartridge     |
|          | 1.2 gpm                    |

Dimensions Inches (mm)

www.davincibath.com www.afnewyork.com Info@afnewyork.com . 09/14/2023