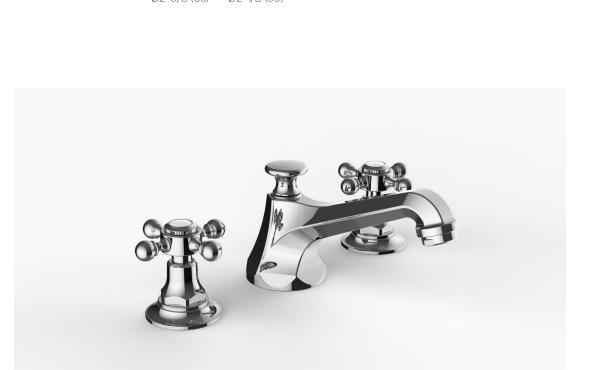

## **Product Specifications**

| Series   | Carlyle                    |
|----------|----------------------------|
| Spout    | CAR (Carlyle)              |
| Handle   | SUT (Sutton)               |
| Mounting | (3) Holes @ Ø1-3/8" (35mm) |
| Features | Drain Included             |
|          | Zero-Lead Brass            |
|          | Ceramic Disc Cartridge     |
|          | 1.2 gpm                    |