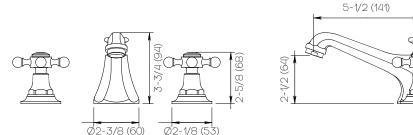

## **Product Specifications**

| Series   | Carlyle                    |
|----------|----------------------------|
| Spout    | CAR (Carlyle)              |
| Handle   | SUT (Sutton)               |
| Mounting | (3) Holes @ Ø1-3/8" (35mm) |
| Features | Drain Included             |
|          | Zero-Lead Brass            |
|          | Ceramic Disc Cartridge     |
|          | 1.2 gpm                    |

Dimensions Inches (mm)

www.davincibath.com www.afnewyork.com Info@afnewyork.com . 09/14/2023