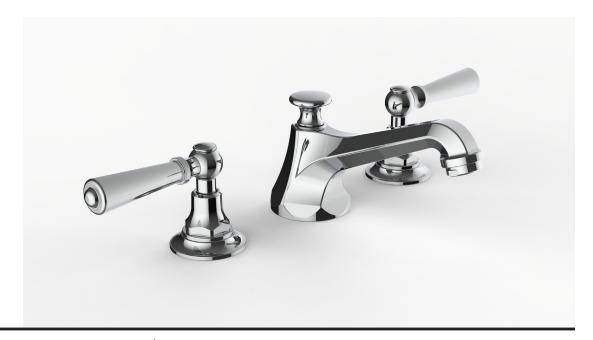

### **Product Specifications**

Series Carlyle

CAR (Carlyle) Spout

Handle GRA (Gramercy)

(3) Holes @ Ø1-3/8" (35mm) Mounting

Drain Included **Features** 

Zero-Lead Brass

Ceramic Disc Cartridge