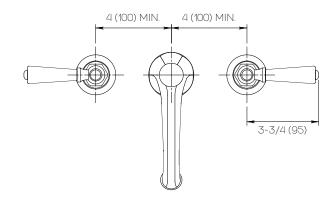

Dimensions Inches (mm)

## Important

Dimensions are nominal and may vary within the range of tolerances established by ANSI Standard A112.18.1. These measurements are subject to change or cancellation. No responsibility is assumed for use of superceded or voided pages.