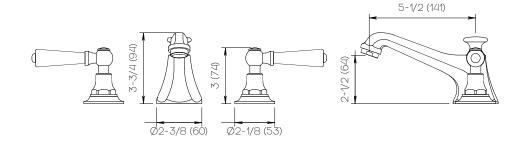

Dimensions Inches (mm)

## Important

Dimensions are nominal and may vary within the range of tolerances established by ANSI Standard A112.18.1. These measurements are subject to change or cancellation. No responsibility is assumed for use of superceded or voided pages.