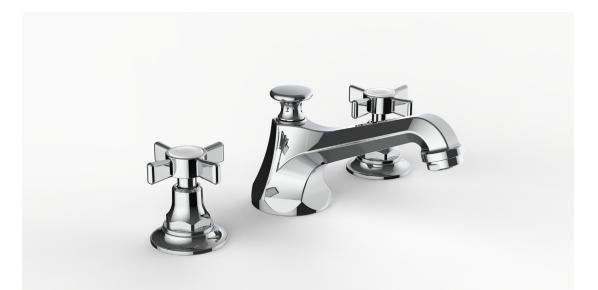

### **Product Specifications**

| Series   | Carlyle                    |
|----------|----------------------------|
| Spout    | CAR (Carlyle)              |
| Handle   | DEL (Delano)               |
| Mounting | (3) Holes @ Ø1-3/8″ (35mm) |
| Features | Drain Included             |
|          | Zero-Lead Brass            |
|          | Ceramic Disc Cartridge     |
|          | 1.2 gpm                    |