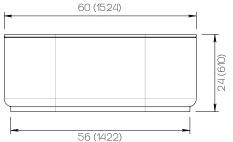

#### \*Product Model

Size 60" x 32" x 24" Application F (Freestanding)

T (Tub only, no System) System

Features N (None)

B (Bi-Directional) Handing I (Integral Overflow) Options

Material S (Solid Surface) N (NPG)

Dimensions Inches (mm)

22 West 21st Street

5th & 6th Floors New York NY 10010

www.afnewyork.com