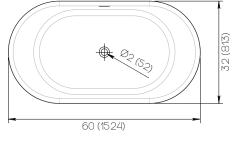

#### \*Product Model

Size 60" x 32" x 24" Application F (Freestanding)

T (Tub only, no System) System

Features N (None)

B (Bi-Directional) Handing I (Integral Overflow) Options

Material S (Solid Surface) N (NPG)

Dimensions Inches (mm)

22 West 21st Street

5th & 6th Floors New York NY 10010

www.afnewyork.com