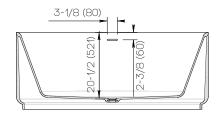

#### \*Product Model

Size 60" x 32" x 24" Application F (Freestanding)

T (Tub only, no System) System

Features N (None)

B (Bi-Directional) Handing I (Integral Overflow) Options

Material S (Solid Surface) N (NPG)

Dimensions Inches (mm)

22 West 21st Street

5th & 6th Floors New York NY 10010

www.afnewyork.com