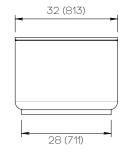

#### \*Product Model

Size 60" x 32" x 24" Application F (Freestanding)

T (Tub only, no System) System

Features N (None)

B (Bi-Directional) Handing I (Integral Overflow) Options

Material S (Solid Surface) N (NPG)

Dimensions Inches (mm)

22 West 21st Street

5th & 6th Floors New York NY 10010

www.afnewyork.com