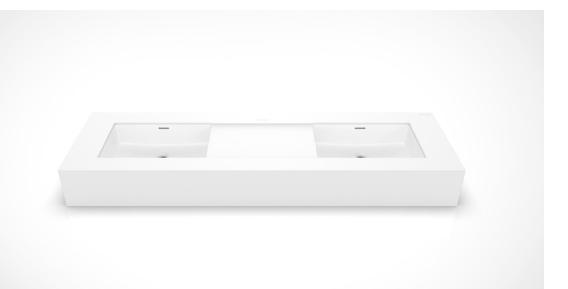

## Product Specifications

| Product Specifications |                                      |
|------------------------|--------------------------------------|
| Series                 | SRG (Groves & Co.)                   |
| Designer               | Groves & Co.                         |
| *Product Model         |                                      |
| Size                   | 64" x 20" x 7"                       |
| Application            | C (Counter Top)                      |
| No. Basins             | D (Double)                           |
| Basin Size             | R (Regular, One size only)           |
| Basin Position         | D (Double)                           |
| Overflow               | Y (Yes)                              |
| Faucet Holes           | 0 (Zero)                             |
| Corners                | S (Square)                           |
| Model                  | 4 (Riverside 4)                      |
| Material               | S (Solid Surface)<br>N (NPG)         |
| Color                  | MW (Matte White)<br>MB (Matte Black) |
| Sample Code:           | SR-6420-7-CDRDY0S4-SMW               |
|                        |                                      |

Dimensions

Inches (mm)