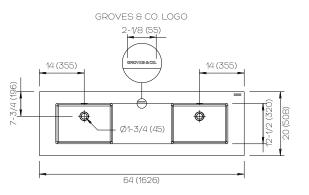

## Product Specifications

| Product Specifications |                                      |
|------------------------|--------------------------------------|
| Series                 | SRG (Groves & Co.)                   |
| Designer               | Groves & Co.                         |
| *Product Model         |                                      |
| Size                   | 64" x 20" x 7"                       |
| Application            | C (Counter Top)                      |
| No. Basins             | D (Double)                           |
| Basin Size             | R (Regular, One size only)           |
| Basin Position         | D (Double)                           |
| Overflow               | Y (Yes)                              |
| Faucet Holes           | 0 (Zero)                             |
| Corners                | S (Square)                           |
| Model                  | 4 (Riverside 4)                      |
| Material               | S (Solid Surface)<br>N (NPG)         |
| Color                  | MW (Matte White)<br>MB (Matte Black) |
| Sample Code:           | SR-6420-7-CDRDY0S4-SMW               |
|                        |                                      |

Dimensions

Inches (mm)