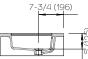

## Product Specifications

| Product Specifications |                                      |
|------------------------|--------------------------------------|
| Series                 | SRG (Groves & Co.)                   |
| Designer               | Groves & Co.                         |
| *Product Model         |                                      |
| Size                   | 64" x 20" x 7"                       |
| Application            | C (Counter Top)                      |
| No. Basins             | D (Double)                           |
| Basin Size             | R (Regular, One size only)           |
| Basin Position         | D (Double)                           |
| Overflow               | Y (Yes)                              |
| Faucet Holes           | 0 (Zero)                             |
| Corners                | S (Square)                           |
| Model                  | 4 (Riverside 4)                      |
| Material               | S (Solid Surface)<br>N (NPG)         |
| Color                  | MW (Matte White)<br>MB (Matte Black) |
| Sample Code:           | SR-6420-7-CDRDY0S4-SMW               |
|                        |                                      |

Dimensions

Inches (mm)