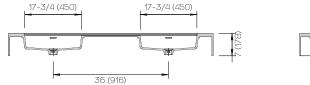

## Product Specifications

| Product Specifications |                                      |
|------------------------|--------------------------------------|
| Series                 | SRG (Groves & Co.)                   |
| Designer               | Groves & Co.                         |
| *Product Model         |                                      |
| Size                   | 64" x 20" x 7"                       |
| Application            | C (Counter Top)                      |
| No. Basins             | D (Double)                           |
| Basin Size             | R (Regular, One size only)           |
| Basin Position         | D (Double)                           |
| Overflow               | Y (Yes)                              |
| Faucet Holes           | 0 (Zero)                             |
| Corners                | S (Square)                           |
| Model                  | 4 (Riverside 4)                      |
| Material               | S (Solid Surface)<br>N (NPG)         |
| Color                  | MW (Matte White)<br>MB (Matte Black) |
| Sample Code:           | SR-6420-7-CDRDY0S4-SMW               |
|                        |                                      |

Dimensions

Inches (mm)