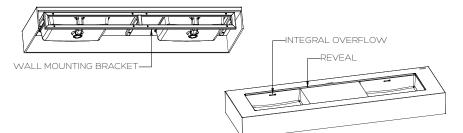

| SR-6420-7-CDRDY0S4-SMW               |
|                        |                                      |

## **Mounting Bracket**

BSK-1310

### **Applicable Codes & Standards**

Specified model meets or exceeds the following: ANSI A117.1, IAPMO Z124

#### Important

AF New York reserves the right to make revisions without notice to product specifications, and assumes no responsibility for mislabeled dimensions or typographical errors contained herein. All Dimensions and specifications are nominal, and may vary  $+/-1/4^{\alpha}$ . Use actual products for accuracy in critical situations. Installation of this product must be in accordance with the installation instructions provided with the product. WARNING: Obtain sufficient help when moving, lifting or placing the product.











Dimensions

Inches (mm)