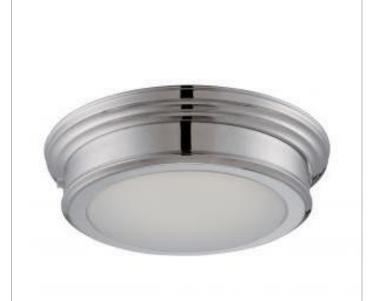

## SATCO NUVO

Project Name

Location

Prepared By

**NUVO 62-153** 

CHANCE LED FLUSH FIXTURE

Notes

## General

| Collection                | Chance          |
|---------------------------|-----------------|
| Finish                    | Polished Nickel |
| Wattage                   | 20              |
| Style                     | Contemporary    |
| CCT (Kelvin)              | 2700            |
| Color Temperature         | Warm White      |
| Width (in.)               | 14.00           |
| Height (in.)              | 4.00            |
| Indoor or Outdoor Fixture | Indoor          |

| Specifications    |                |
|-------------------|----------------|
| Technology        | LED            |
| CRI               | 84             |
| Lumen Output      | 1420           |
| Rated Hours       | 30000          |
| Voltage           | 120V           |
| Dimmable          | Yes - Dimmable |
| Glass Description | Frosted        |
| Fixture Material  | Frosted Glass  |
| Fixture Type      | Flush Mount    |