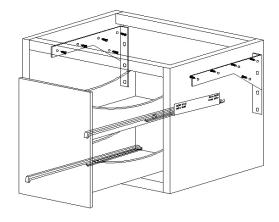

## Any vanity hung on hollow wall without above specified reinforcement beam will render any warranties void

Please assemble the provided mounting platform and use to ensure that cabinet will not fall or slip during installation.

Install all 3 screws on each side of the mounting brackets securely on the wall before removing the mounting platform.

WWW.docksonvonity.com