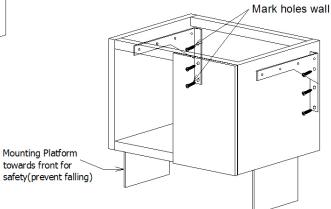

## Any vanity hung on hollow wall without above specified reinforcement beam will render any warranties void

Please assemble the provided mounting platform and use to ensure that cabinet will not fall or slip during installation.

The provided mounting platform will assure the top of the vanity is standard 34" from the ground (add

proper fillers if additional height is preferred).

Hollow VVall Reinforce ment Beam must span at least 2 studs

Install all 3 screws on each side of the mounting brackets securely on the wall before removing the mounting platform.

WWW.docksonvonity.com