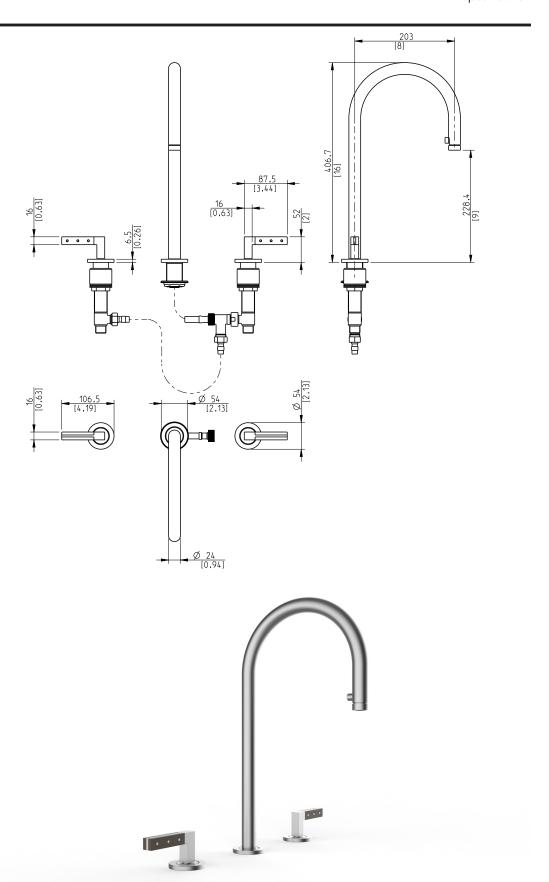

#### Important

Dimensions are nominal and may vary within the range of tolerances established by ANSI Standard Al12.18.1. These measurements are subject to change or cancellation. No responsibility is assumed for use of superceded or voided pages.

**Dimensions** mm [inches]