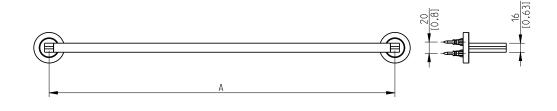

## \*Towel Bar Length (A)

Length (A) Code

12" (305mm) SRG-820-12-H151-SN

SRG

# 18" (457mm) SRG-820-18-H151-SN

24" (610mm) SRG-820-24-H151-SN

Dimensions mm [inches]