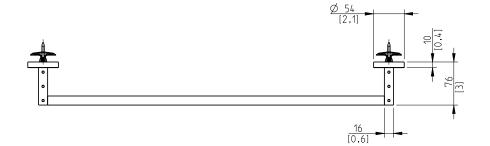

# SRG-820-A\*-H151-SN Specification

#### **Product Specifications**

| Design | Groves & Co. |
|--------|--------------|
|        |              |

Series

## \*Towel Bar Length (A)

Length (A) Code

12" (305mm) SRG-820-12-H151-SN

SRG

# 18" (457mm) SRG-820-18-H151-SN

24" (610mm) SRG-820-24-H151-SN

### Primary Finish

Satin NIckel

## Handle Finish

SN

H151 Dark Brown PVD

#### **Applicable Codes & Standards**

Specified model meets or exceeds the following:

• ASME A112.18.1

# • NSF 61

#### Important

Dimensions are nominal and may vary within the range of tolerances established by ANSI Standard A112.18.1. These measurements are subject to change or cancellation. No responsibility is assumed for use of superceded or voided pages.







Dimensions mm [inches]