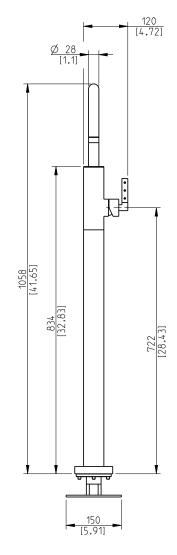

**Dimensions** mm [inches]

## Important

Dimensions are nominal and may vary within the range of tolerances established by ANSI Standard All2.18.1. These measurements are subject to change or cancellation. No responsibility is assumed for use of superceded or voided pages.