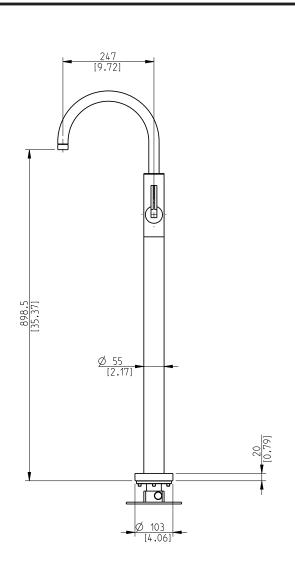

**Dimensions** mm [inches]

## Important

Dimensions are nominal and may vary within the range of tolerances established by ANSI Standard All2.18.1. These measurements are subject to change or cancellation. No responsibility is assumed for use of superceded or voided pages.