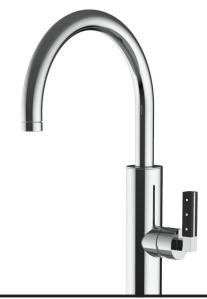

## **Product Specifications**

Design Groves & Co.

Series SRG

Features Single handle operation

\*Finish

XX Primary Finish
HXXX Handle Finish

**Sold Separately** 

Rough Valve 3301015G