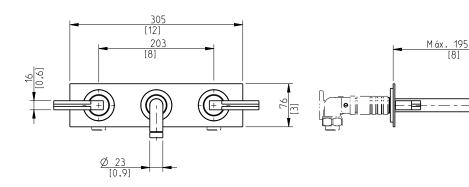

## SRG-151-RE12-H151-SN

Specification

## **Product Specifications**

Design Groves & Co.

Series SRG

Features 1.5 gpm

**Primary Finish** 

SN Satin Nickel

**Handle Finish** 

H151 Dark Brown PVD

**Sold Separately** 

Rough Valve 3540038G

## **Applicable Codes & Standards**

Specified model meets or exceeds the following:

- ASME A112.18.1
- NSF 61

## Important

Dimensions are nominal and may vary within the range of tolerances established by ANSI Standard A112.18.1. These measurements are subject to change or cancellation. No responsibility is assumed for use of superceded or voided pages.









**Dimensions** mm [inches]