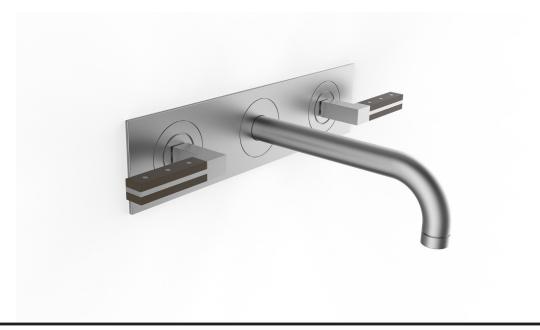

## SRG-151-RE12-H151-SN

Specification

## **Product Specifications**

Design Groves & Co.

Series SRG

Features 1.5 gpm

**Primary Finish** 

SN Satin Nickel

**Handle Finish** 

H151 Dark Brown PVD