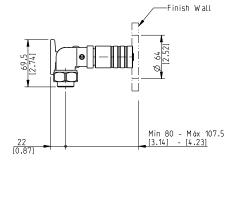

## SRG-151-RE12-H151-SN

Specification

## **Product Specifications**

Design Groves & Co.

Series SRG

Features 1.5 gpm

**Primary Finish** 

SN Satin Nickel

**Handle Finish** 

H151 Dark Brown PVD

**Sold Separately** 

Rough Valve 3540038G

## **Applicable Codes & Standards**

Specified model meets or exceeds the following:

- ASME A112.18.1
- NSF 61

## Important

Dimensions are nominal and may vary within the range of tolerances established by ANSI Standard A112.18.1. These measurements are subject to change or cancellation. No responsibility is assumed for use of superceded or voided pages.









**Dimensions** mm [inches]