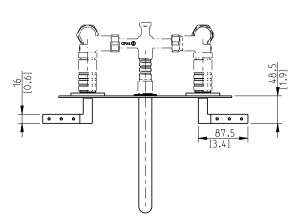

## SRG-151-RE12-H151-SN

Specification

## **Product Specifications**

Design Groves & Co.

Series SRG

Features 1.5 gpm

**Primary Finish** 

SN Satin Nickel

**Handle Finish** 

H151 Dark Brown PVD

**Sold Separately** 

Rough Valve 3540038G

## **Applicable Codes & Standards**

Specified model meets or exceeds the following:

- ASME A112.18.1
- NSF 61

## Important

Dimensions are nominal and may vary within the range of tolerances established by ANSI Standard A112.18.1. These measurements are subject to change or cancellation. No responsibility is assumed for use of superceded or voided pages.









**Dimensions** mm [inches]