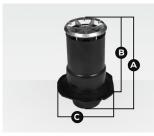

## 2" Flex End Pipe

Terminates InnoFlue  $^{\textcircled{\tiny{1}}}$  Flex Vent at top of chimney. Used in combination with Chimney Cover PPs–UV or B–Vent Cap

| Nominal  | Part   | Overall Length | Effective Length | Max O.D. |
|----------|--------|----------------|------------------|----------|
| Diameter |        | <b>A</b>       | <b>B</b>         | <b>C</b> |
| 2" (60)  | IFEP02 | 5.3 (135)      | 4.1 (105)        | 3.9 (99) |