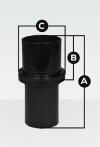

## 3" and 4" Flex End Pipe

Terminates InnoFlue  $^{\textcircled{\tiny{1}}}$  Flex Vent at top of chimney. Used in combination with Chimney Cover PPs–UV or B–Vent Cap

| Nominal<br>Diameter | Part   | Overall Length<br><b>A</b> | Effective Length<br>B | Max O.D.<br><b>C</b> |
|---------------------|--------|----------------------------|-----------------------|----------------------|
| 3" (80)             | IFEP03 | 7.1 (180)                  | 3.3 (84)              | 3.9 (100)            |
| 4" (110)            | IFEP04 | 10.0 (253)                 | 3.5 (89)              | 5.2 (132)            |