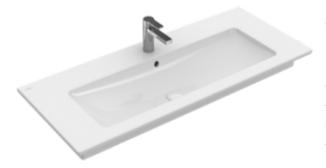

## WASHBASINS VENTICELLO

### 1. POSITION

| Article number                      | 4104U201                                                                                                                       |
|-------------------------------------|--------------------------------------------------------------------------------------------------------------------------------|
| Article title                       | Villeroy & Boch Venticello Vanity<br>bathroom sink 47", 47 1/4" x 19 5/8"<br>x 6 7/8", White Alpin, with overflow,<br>unground |
| Product designation                 | Vanity bathroom sink 47"                                                                                                       |
| Collection                          | Venticello                                                                                                                     |
| Assembly / Assembly type            | wall-mounted                                                                                                                   |
| Scope of delivery                   | 1 x vanity washbasin , 1 x fastening set                                                                                       |
| Ordering information                | Optionally available: Outlet valve with ceramic cover.                                                                         |
| Length in inch                      | 19 5/8"                                                                                                                        |
| Width in inch                       | 47 1/4"                                                                                                                        |
| Height in inch                      | 6 7/8"                                                                                                                         |
| Interior depth                      | 4 3/4"                                                                                                                         |
| Weight in kg                        | 71,65                                                                                                                          |
| Number of tap holes punched through | 1                                                                                                                              |
| Number of tap holes pre-drilled     | 2                                                                                                                              |
| Position of drill hole              | central tap hole punched out                                                                                                   |
| express delivery                    | No                                                                                                                             |
| Suitable for                        | 3-hole mixer, Matching<br>Villeroy&Boch furniture                                                                              |
| Colour name                         | White Alpin                                                                                                                    |
| With TitanGlaze                     | No                                                                                                                             |
| With overflow                       | No                                                                                                                             |
| EAN number                          | 4051202546021                                                                                                                  |