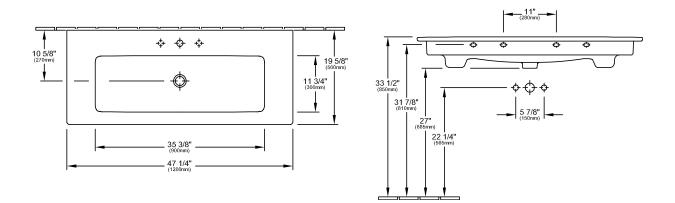

# TECHNICAL DRAWINGS

### 4104U201

### 1. POSITION

| Article number                      | 4104U201                                                                                                                       |
|-------------------------------------|--------------------------------------------------------------------------------------------------------------------------------|
| Article title                       | Villeroy & Boch Venticello Vanity<br>bathroom sink 47", 47 1/4" x 19 5/8"<br>x 6 7/8", White Alpin, with overflow,<br>unground |
| Product designation                 | Vanity bathroom sink 47"                                                                                                       |
| Collection                          | Venticello                                                                                                                     |
| Assembly / Assembly type            | wall-mounted                                                                                                                   |
| Scope of delivery                   | 1 x vanity washbasin , 1 x fastening set                                                                                       |
| Ordering information                | Optionally available: Outlet valve with ceramic cover.                                                                         |
| Length in inch                      | 19 5/8"                                                                                                                        |
| Width in inch                       | 47 1/4"                                                                                                                        |
| Height in inch                      | 6 7/8"                                                                                                                         |
| Interior depth                      | 4 3/4"                                                                                                                         |
| Weight in kg                        | 71,65                                                                                                                          |
| Number of tap holes punched through | 1                                                                                                                              |
| Number of tap holes pre-drilled     | 2                                                                                                                              |
| Position of drill hole              | central tap hole punched out                                                                                                   |
| express delivery                    | No                                                                                                                             |
| Suitable for                        | 3-hole mixer, Matching<br>Villeroy&Boch furniture                                                                              |
| Colour name                         | White Alpin                                                                                                                    |
| With TitanGlaze                     | No                                                                                                                             |
| With overflow                       | No                                                                                                                             |
| EAN number                          | 4051202546021                                                                                                                  |