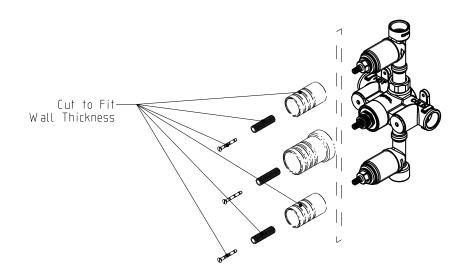

3580031

Specification

# **Product Specifications**

Series SRG

## **Handle Operation**

Top Shutoff

Center Thermostatic Control

Bottom Shutoff

## **Sold Separately**

TMV Trim Only SRG-RE-HXXX-3H-31-XX

## **Applicable Codes & Standards**

Specified model meets or exceeds the following:

- ASME A112.18.1
- NSF 61

### Important

Dimensions are nominal and may vary within the range of tolerances established by ANSI Standard All2.18.1. These measurements are subject to change or cancellation. No responsibility is assumed for use of superceded or voided pages.





**Dimensions** mm [inches]