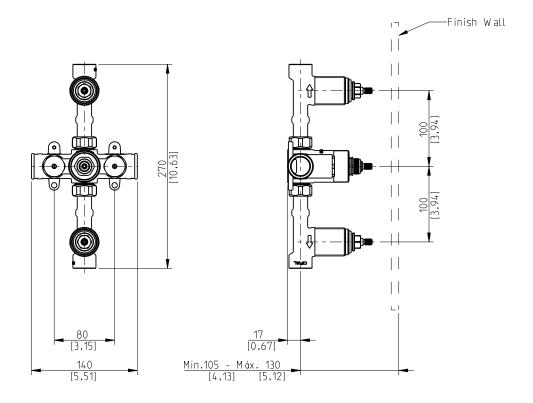

3580031

Specification

# **Product Specifications**

Series SRG

## **Handle Operation**

Top Shutoff

Center Thermostatic Control

Bottom Shutoff

## **Sold Separately**

TMV Trim Only SRG-RE-HXXX-3H-31-XX

## **Applicable Codes & Standards**

Specified model meets or exceeds the following:

- ASME A112.18.1
- NSF 61

### Important

Dimensions are nominal and may vary within the range of tolerances established by ANSI Standard All2.18.1. These measurements are subject to change or cancellation. No responsibility is assumed for use of superceded or voided pages.





**Dimensions** mm [inches]