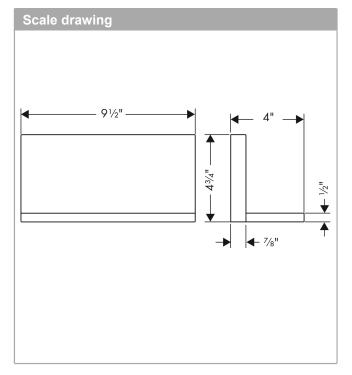

# AXOR ShowerSolutions

Shelf 10" x 5"

Finishes: chrome Part no.: 40873000



### Description

### **Features**

- · Metal
- · for use with either vertical or horizontal installation of the basic set
- when positioning the shelf between waterconducting parts (no.10755XXX, no.10751XXX, no.10942XXX, no.10972XXX, no.10651XXX, no.28491XXX) in joined installation (10mm distance), it is recommended to use basic set no.40878180
- suitable for installation with or without basic set # 40878180









**AXOR ShowerSolutions** 

Shelf 10" x 5"

Finishes : chrome Part no. : 40873000







## **AXOR ShowerSolutions**

Shelf 10" x 5"

Finishes : chrome Part no. : 40873000



#### **Spare parts list** Year of production: >01/09 Pos. **Description** Part no. **Price** ΡU 1 96338000 1 screw cover 2 hollow set screw M4x16 97663000 1 3 1 seal 97737000 4 1 mounting set 96179000 5 1 support element 95312000