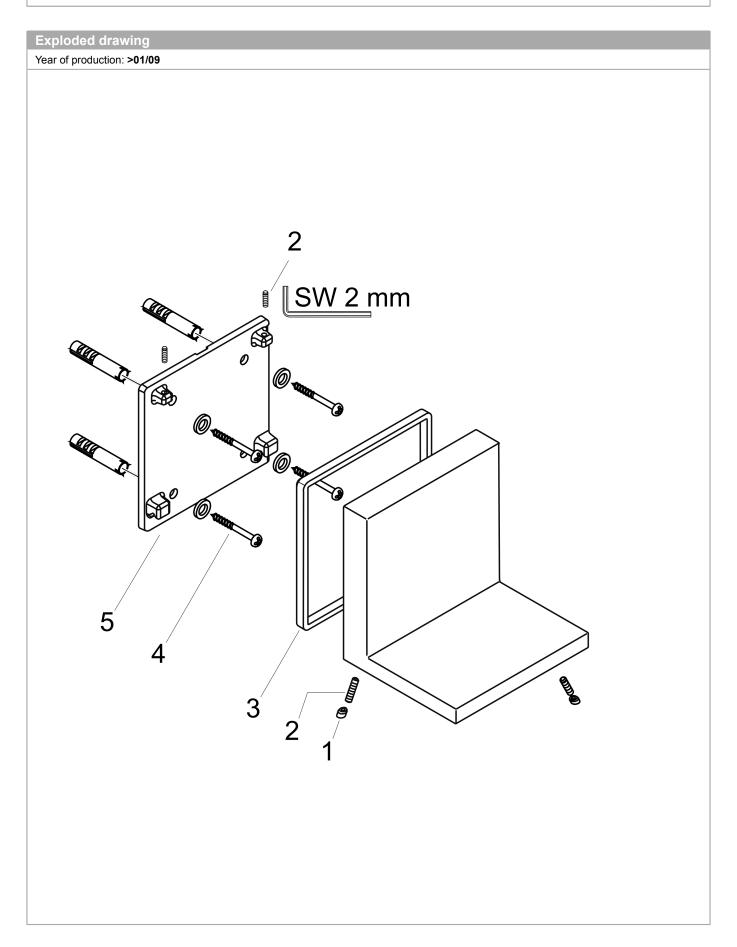

#### **Spare parts list** Year of production: >01/09 Pos. **Description** Part no. **Price** ΡU 1 96338000 1 screw cover 2 hollow set screw M4x16 97663000 1 3 1 seal 97737000 4 1 mounting set 96179000 5 1 support element 95312000