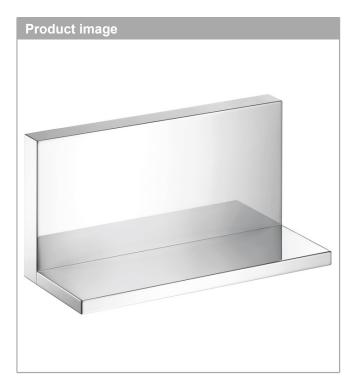

# AXOR ShowerSolutions

Shelf 10" x 5"

Finishes: chrome Part no.: 40873000

### **Features**

- · Metal
- · for use with either vertical or horizontal installation of the basic set
- when positioning the shelf between waterconducting parts (no.10755XXX, no.10751XXX, no.10942XXX, no.10972XXX, no.10651XXX, no.28491XXX) in joined installation (10mm distance), it is recommended to use basic set no.40878180
- suitable for installation with or without basic set # 40878180