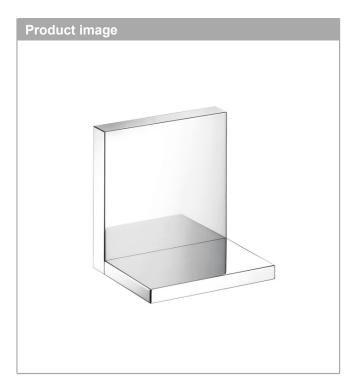

## **AXOR ShowerSolutions**

Shelf 5" x 5"

Finishes: chrome Part no.: 40872000

**AXOR ShowerSolutions** 

Shelf 5" x 5"

Finishes : chrome Part no. : 40872000

## **AXOR ShowerSolutions**

Shelf 5" x 5"

Finishes : chrome Part no. : 40872000

| Year of production: >01/09 |                        |          |       |    |
|----------------------------|------------------------|----------|-------|----|
| Pos.                       | Description            | Part no. | Price | PU |
| 1                          | screw cover            | 96338000 | -     | 1  |
| 2                          | hollow set screw M4x16 | 97663000 | -     | 1  |
| 3                          | seal                   | 97737000 | -     | 1  |
| 4                          | mounting set           | 96179000 | -     | 1  |
| 5                          | support element        | 95312000 | -     | 1  |