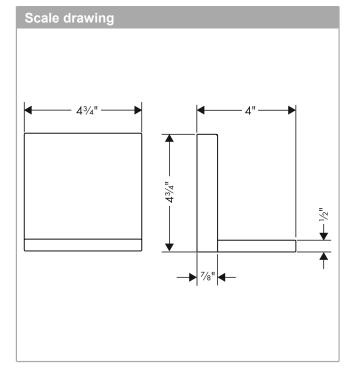

## **AXOR ShowerSolutions**

Shelf 5" x 5"

Finishes: chrome Part no.: 40872000

**AXOR ShowerSolutions** 

Shelf 5" x 5"

Finishes : chrome Part no. : 40872000

## **AXOR ShowerSolutions**

Shelf 5" x 5"

Finishes : chrome Part no. : 40872000

| Year of production: >01/09 |                        |          |       |    |
|----------------------------|------------------------|----------|-------|----|
| Pos.                       | Description            | Part no. | Price | PU |
| 1                          | screw cover            | 96338000 | -     | 1  |
| 2                          | hollow set screw M4x16 | 97663000 | -     | 1  |
| 3                          | seal                   | 97737000 | -     | 1  |
| 4                          | mounting set           | 96179000 | -     | 1  |
| 5                          | support element        | 95312000 | -     | 1  |