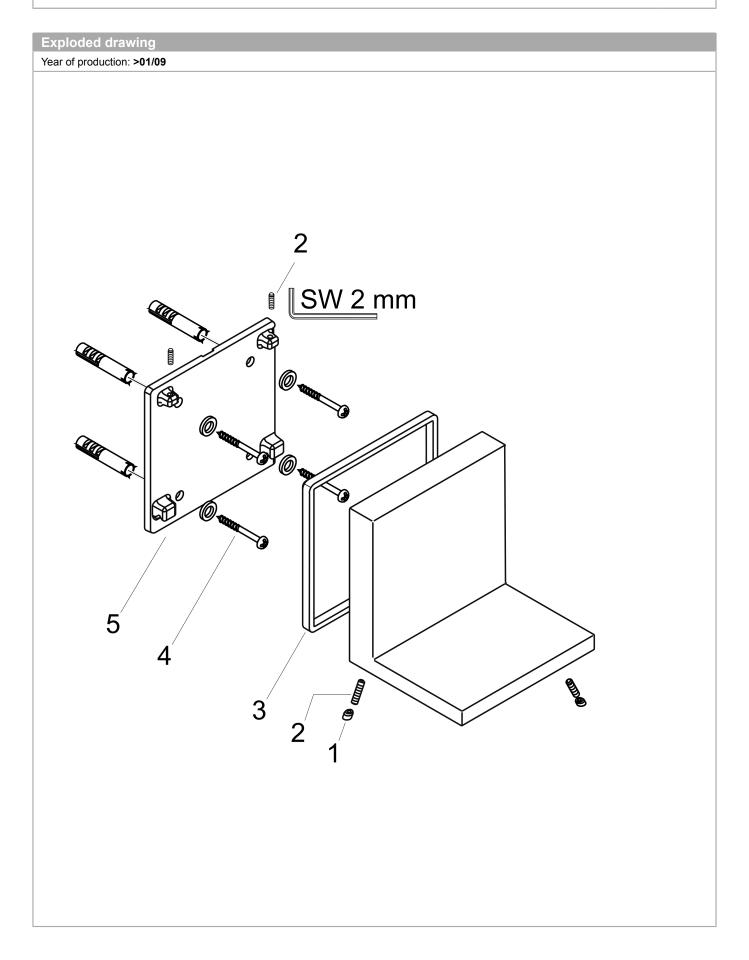

## **AXOR ShowerSolutions**

Shelf 5" x 5"

Finishes : chrome Part no. : 40872000

| Year of production: >01/09 |                        |          |       |    |
|----------------------------|------------------------|----------|-------|----|
| Pos.                       | Description            | Part no. | Price | PU |
| 1                          | screw cover            | 96338000 | -     | 1  |
| 2                          | hollow set screw M4x16 | 97663000 | -     | 1  |
| 3                          | seal                   | 97737000 | -     | 1  |
| 4                          | mounting set           | 96179000 | -     | 1  |
| 5                          | support element        | 95312000 | -     | 1  |