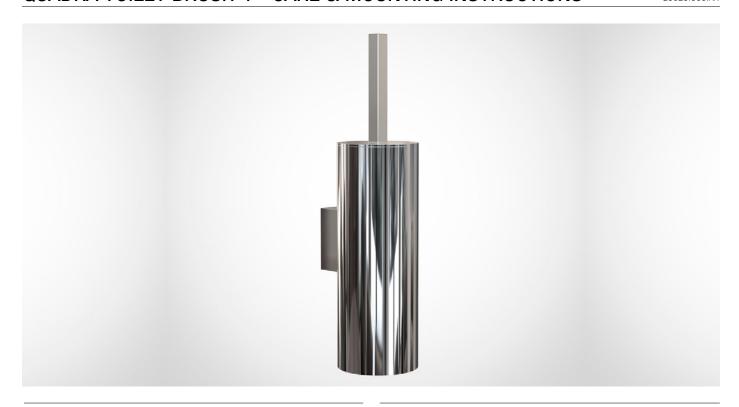

# QUADRA TOILET BRUSH 4 - CARE & MOUNTING INSTRUCTIONS

Q3023.365.XX

Material: Stainless steel, AISI 304

**Design:** Bønnelycke mdd **Manufacturer:** FROST A/S

## Dimensions:

Height: 365 mm Diameter: Ø89 mm Projection: 114 mm