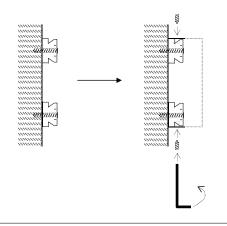

# Mounting:

Screw the brass inserts on the wall. Make sure they are mounted as illustrated. Place the product on the inserts and use the allen key to tighten the set screws.