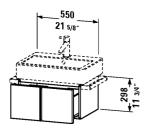

| Vanity unit wall-mounted                                                                                                                                                                                                                                                                                                                                                                                                                                                                                                                                                                                                                                                                                                                                                                                                                                                                                                                                          | Dimension              | Weight | Order number |
|-------------------------------------------------------------------------------------------------------------------------------------------------------------------------------------------------------------------------------------------------------------------------------------------------------------------------------------------------------------------------------------------------------------------------------------------------------------------------------------------------------------------------------------------------------------------------------------------------------------------------------------------------------------------------------------------------------------------------------------------------------------------------------------------------------------------------------------------------------------------------------------------------------------------------------------------------------------------|------------------------|--------|--------------|
| 1 pull-out compartment, pull-out compartment including cut-<br>out for siphon and siphon cover, for Vero # 045460 (not<br>ground)                                                                                                                                                                                                                                                                                                                                                                                                                                                                                                                                                                                                                                                                                                                                                                                                                                 |                        |        |              |
| Colors                                                                                                                                                                                                                                                                                                                                                                                                                                                                                                                                                                                                                                                                                                                                                                                                                                                                                                                                                            |                        |        |              |
| M03 Jade High Gloss Lacquer M10 Apricot Pearl High Gloss Lacquer M12 Brushed Oak (Real wood veneer) M13 American Walnut (Real wood veneer) M14 Terra (Decor) M18 White Matt M20 VSG Picto White M22 White High Gloss (Decor) M26 American Cherry Tree (Real wood veneer) M27 White Lilac High Gloss Lacquer M31 Pine Silver (Decor) M38 Dolomiti Grey High Gloss Lacquer M40 Black High Gloss Lacquer M43 Basalt Matt (Decor) M47 Stone Blue High Gloss Lacquer M49 Graphite Matt (Decor) M51 Pine Terra (Decor) M52 European Oak (Decor) M53 Chestnut Dark (Decor) M61 Olive Brown High Gloss Lacquer M69 Brushed Walnut (Real wood veneer) M71 Mediterranean Oak (Real wood veneer) M72 Brushed Dark Oak (Real wood veneer) M73 Ticino Cherry Tree (Decor) M79 Natural Walnut (Decor) M85 White High Gloss Lacquer M86 Cappuccino High Gloss Lacquer M87 White Lilac Satin Matt Lacquer M89 Flannel Grey High Gloss Lacquer M90 Flannel Grey Satin Matt Lacquer | 2                      |        |              |
| Variant                                                                                                                                                                                                                                                                                                                                                                                                                                                                                                                                                                                                                                                                                                                                                                                                                                                                                                                                                           |                        |        |              |
|                                                                                                                                                                                                                                                                                                                                                                                                                                                                                                                                                                                                                                                                                                                                                                                                                                                                                                                                                                   | 21 5/8" x 16 7/8" Inch | า      | VE610400303  |
|                                                                                                                                                                                                                                                                                                                                                                                                                                                                                                                                                                                                                                                                                                                                                                                                                                                                                                                                                                   |                        |        |              |
| Suitable products                                                                                                                                                                                                                                                                                                                                                                                                                                                                                                                                                                                                                                                                                                                                                                                                                                                                                                                                                 |                        |        |              |
| Towel rail Chrome, for vanity unit with depth 16 7/8", 3 1/8" x 15 5/8" Inch                                                                                                                                                                                                                                                                                                                                                                                                                                                                                                                                                                                                                                                                                                                                                                                                                                                                                      | 3 1/8" x 15 5/8" Inch  |        | VE9962       |
| Furniture washbasin with tap platform, fixings included, 23 5/8" x 18 1/4" Inch                                                                                                                                                                                                                                                                                                                                                                                                                                                                                                                                                                                                                                                                                                                                                                                                                                                                                   | 23 5/8" x 18 1/4" Inch | ı      | 045460       |
|                                                                                                                                                                                                                                                                                                                                                                                                                                                                                                                                                                                                                                                                                                                                                                                                                                                                                                                                                                   |                        |        |              |
|                                                                                                                                                                                                                                                                                                                                                                                                                                                                                                                                                                                                                                                                                                                                                                                                                                                                                                                                                                   |                        |        |              |