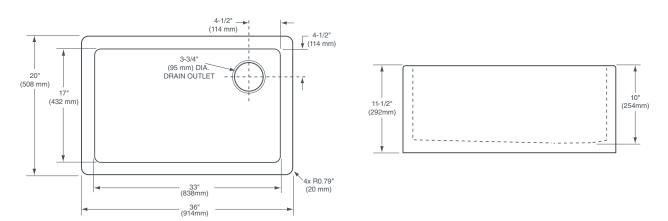

### DIMENSIONS

# NOMINAL DIMENSIONS

36" x 20" x II-I/2" (914 x 508 x 292 mm)

### BOWL INSIDE DIMENSIONS

33" (838 mm) wide 17" (432 mm) front to back 10" (254 mm) depth