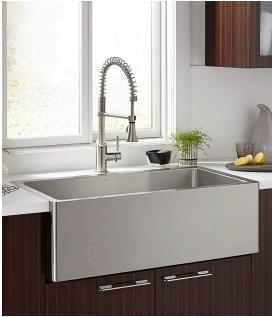

### **FEATURES**

- Simple clean apron design
- 16 gauge stainless steel
- Suitable for under-counter, flush countertop, or above-counter custom installation
- Brushed finished
- Offset drain
- Bottom sink rack and strainer included

## COLORS/FINISHES

Stainless Steel (075)