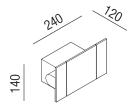

#### Measurements

| Height: | 14 cm | 5" 1/2 inches |
|---------|-------|---------------|
| Width:  | 24 cm | 9" 1/2 inches |
| Depth:  | 12 cm | 4" 3/4 inches |

## Main dimensions