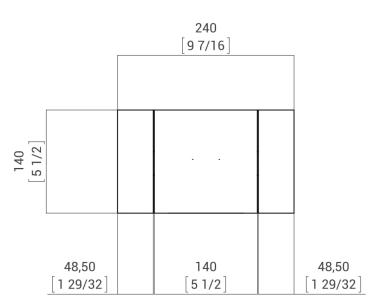

#### Measurements

| Height: | 14 cm | 5" 1/2 inches |
|---------|-------|---------------|
| Width:  | 24 cm | 9" 1/2 inches |
| Depth:  | 12 cm | 4" 3/4 inches |

## Main dimensions