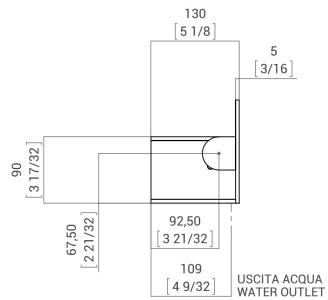

#### Description

Wall mounted tap with horizontal flow for washbasin.

## Main dimensions