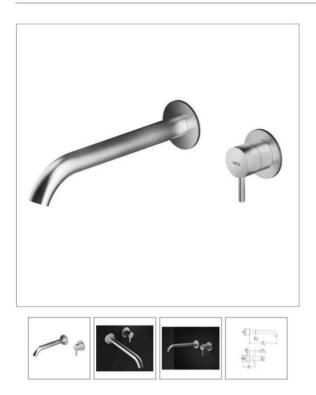

## MGS MB291

Wall-mounted stainless steel washbasin tap with aerator

Description

MB291 - Two-hole wall-mounted tap.

Elegantly curved spout with hidden aerator combined with a compact faucet.

Solid marine grade AISI316 stainless steel, also partially built-in.

Hand polished by experienced craftsmen to a matte or polished finish.

Also available in our exclusive PVD finishes Black Steel, Titanium, Gold and Rose Gold on matte stainless steel.

Pop-up waste is not included.