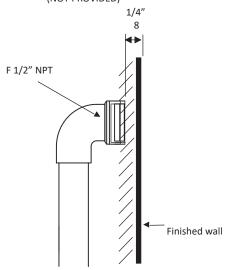

## Specifications:

**Installation:** wall mount spout with squared plate

Exterior Dimensions: W: 3 1/8" D: 8 3/4" H: 2 3/8"

Material: solid brass construction

Weight: 2.5 lbs

Connection IN: M 1/2 NPT

Water flow rate: 5.4 GPM (43.5 PSI)

### Recommended Items:

18PB1.L.S single lever pressure balanced mixer

LACAVA reserves the right to revise any dimension or information on this sheet without notice. Dimensions are nominal and may vary within an industry accepted tolerance of 1/4". Drawings provided herein are meant to give the user an idea of the product and are not made to scale. Location of plumbing is meant for reference, your specific application may vary.