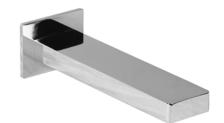

## tub spout 1855.1

## Specifications:

**Installation:** wall mount spout with squared plate

Exterior Dimensions: W: 3 1/8" D: 8 3/4" H: 2 3/8"

Material: solid brass construction

Weight: 2.5 lbs

Connection IN: M 1/2 NPT

Water flow rate: 5.4 GPM (43.5 PSI)

#### Features:

- wall-mount tub spout
- mixer valve sold separately
- · easy adjustable installation