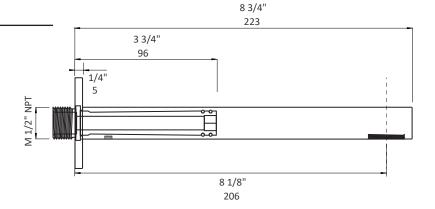

## Specifications:

**Installation:** wall mount spout with squared plate

Exterior Dimensions: W: 3 1/8" D: 8 3/4" H: 2 3/8"

Material: solid brass construction

Weight: 2.5 lbs

Connection IN: M 1/2 NPT

Water flow rate: 5.4 GPM (43.5 PSI)

## 3 1/8" 80 2 1/8" 54 2 3/8" 60 7/8"